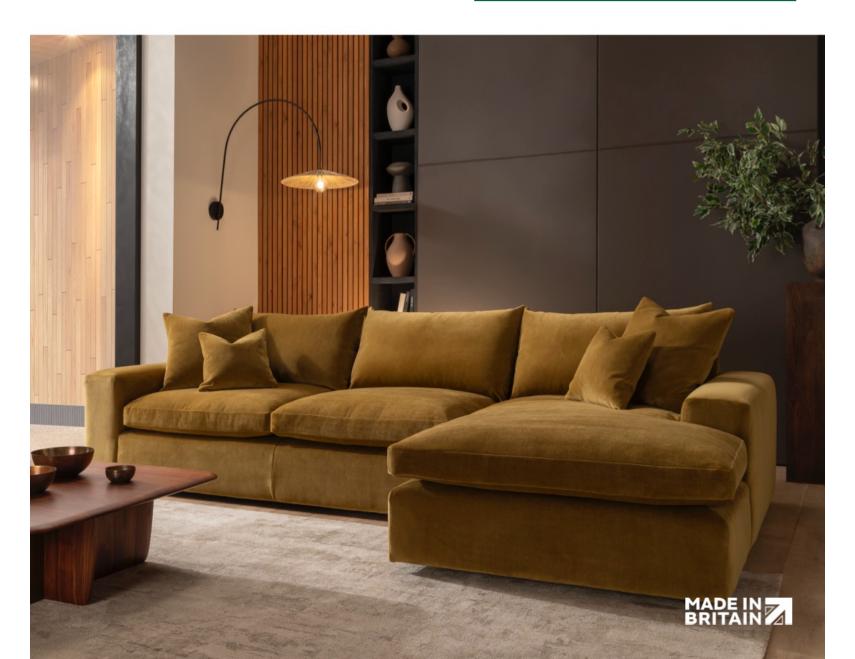

## Mayfair

Timber Frame Sturdy and reliable, this hardwood frame is made with sustainably sourced timber. Put together by skilled craftsmen, by hand in the UK, this sofa is made to last.

**Seat Cushions** Foam-Feather, a dream combination with a foam core that bounce back and a feather topper for ultimate squishy comfort.

**Feet** This model sits on unseen glides.

**Scatter Cushions** Soft and inviting, our duck feather scatter cushions are 100% responsibly sourced. They're included, too - they'll be supplied in the same body fabric you select.