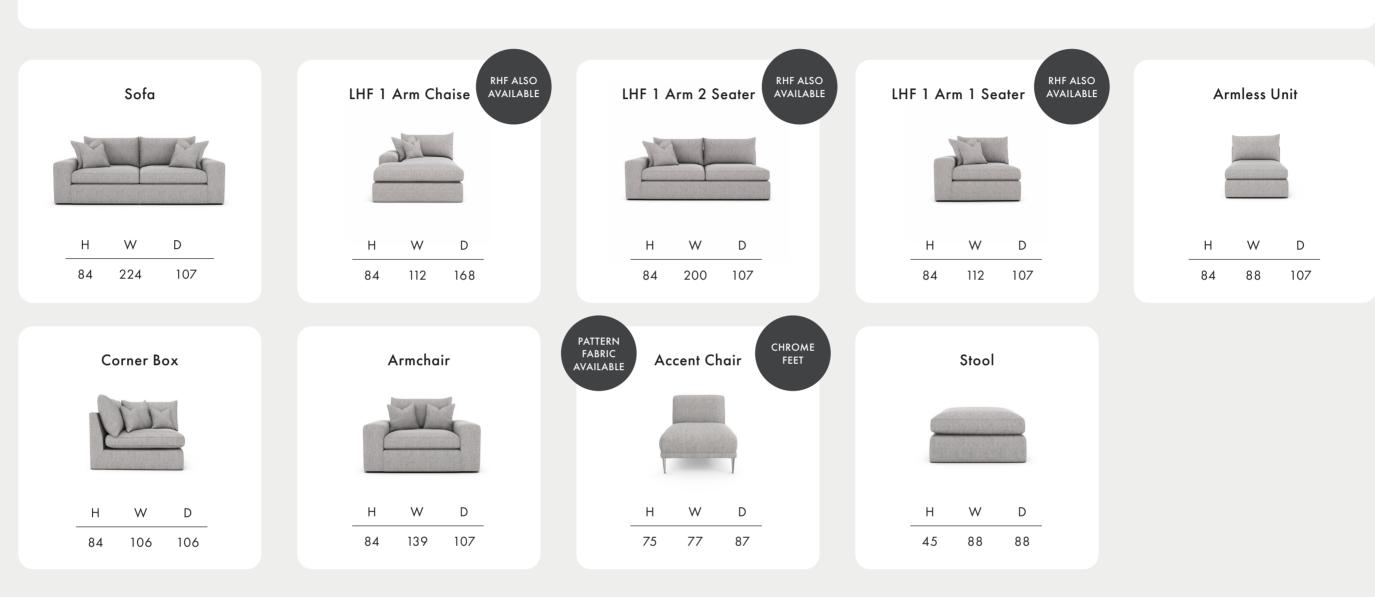

## Mayfair





Timber Frame Sturdy and reliable, this hardwood frame is made with sustainably sourced timber. Put together by skilled craftsmen, by hand in the UK, this sofa is made to last.

**Seat Cushions** Foam-Feather, a dream combination with a foam core that bounce back and a feather topper for ultimate squishy comfort.

**Feet** This model sits on unseen glides.

**Scatter Cushions** Soft and inviting, our duck feather scatter cushions are 100% responsibly sourced. They're included, too - they'll be supplied in the same body fabric you select.



Dimensions shown in cm. H = height, W = width, D = depth