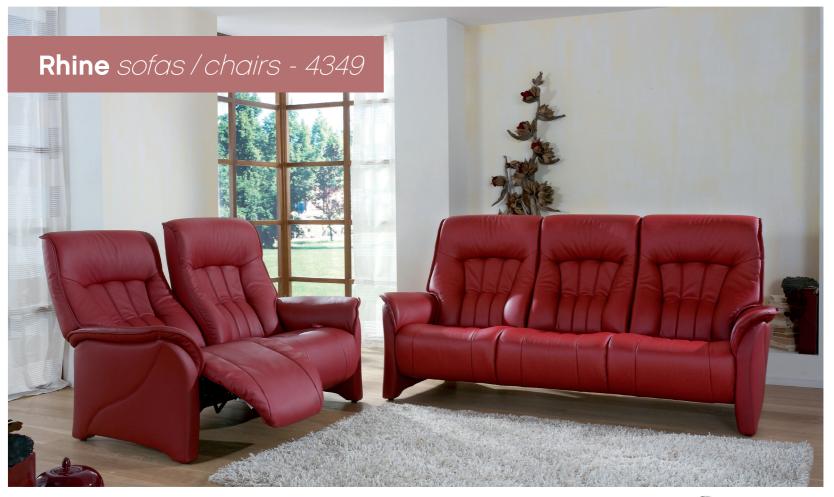

## Rhine sofas / chairs - 4349

- Two seat options soft or medium
- Wide choice of leather colours / quality and fabric
- Individually adjustable headrests on recliner sofas and chairs
- Recliner sofas and chairs integrated footrests
- 3 seater, pull forward sofa also available please ask for details
- Choice of wood colour shades on table
- Recliner armchair 2 seat widths large or small
- Curved sofa available with tiltable middle back and table
- Upgrade your sofas & chairs from manual to power optional extra.
  2 separate motors for foot and backrest.