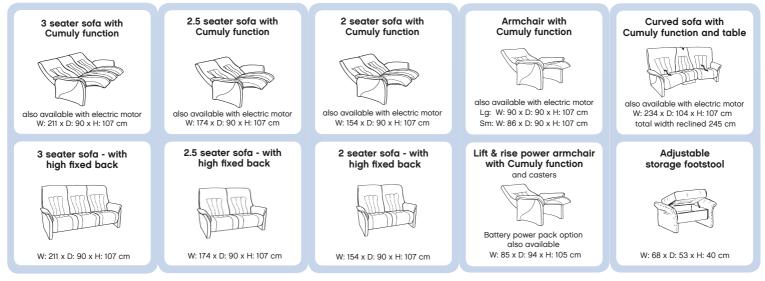

## Rhine sofas / chairs - 4349

- Two seat options soft or medium
- Wide choice of leather colours / quality and fabric
- Individually adjustable headrests on recliner sofas and chairs
- Recliner sofas and chairs integrated footrests
- 3 seater, pull forward sofa also available please ask for details
- Choice of wood colour shades on table
- Recliner armchair 2 seat widths large or small
- Curved sofa available with tiltable middle back and table
- Upgrade your sofas & chairs from manual to power optional extra.
  2 separate motors for foot and backrest.