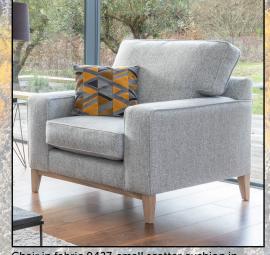

3 seater sofa in fabric 0422, large scatter cushions in 0042, brushed aluminium plinth.

Chair in fabric 0427, small scatter cushion in 0049, weathered oak plinth.

Legged Ottoman in fabric 0049, weathered oak legs. Footstool in fabric 0427 (supplied on glides). Storage stool in fabric 0209 (supplied on glides).