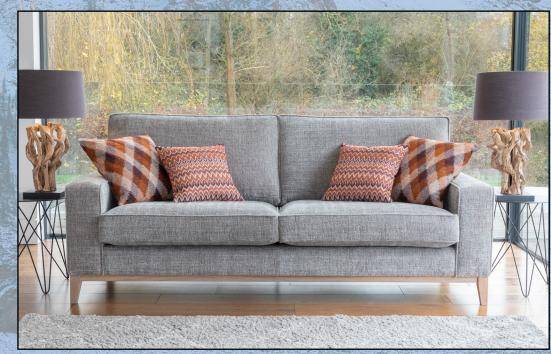

Grand sofa in fabric 0427, large scatter cushions in 0049, small scatter cushions in 0209, weathered oak plinth. 2 seater sofa in fabric 0209, small scatter cushions in 0049, weathered oak plinth. Accent chair in fabric 0049.