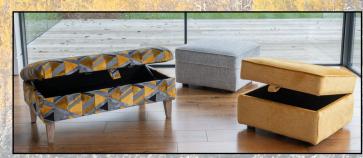

3 seater sofa in fabric 0422, large scatter cushions in 0042, brushed aluminium plinth.

Chair in fabric 0427, small scatter cushion in 0049, weathered oak plinth.

Legged Ottoman in fabric 0049, weathered oak legs. Footstool in fabric 0427 (supplied on glides). Storage stool in fabric 0209 (supplied on glides).