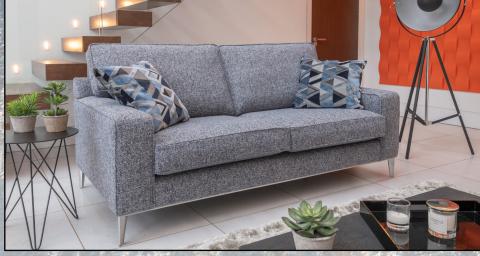

3 seater sofa in fabric 0422, large scatter cushions in 0042, brushed aluminium plinth.

Chair in fabric 0427, small scatter cushion in 0049, weathered oak plinth.

Legged Ottoman in fabric 0049, weathered oak legs. Footstool in fabric 0427 (supplied on glides). Storage stool in fabric 0209 (supplied on glides).