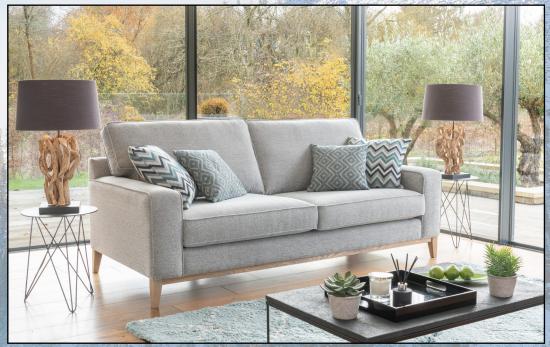

Grand sofa in fabric 0427, large scatter cushions in 0049, small scatter cushions in 0209, weathered oak plinth. 2 seater sofa in fabric 0209, small scatter cushions in 0049, weathered oak plinth. Accent chair in fabric 0049.

Grand sofa in fabric 0617, large scatter cushions in 0132, small scatter cushions in 0082, weathered oak plinth.

Grand sofa in fabric 0547, large scatter cushions in 0079, small scatter cushions in 0119, weathered oak plinth.