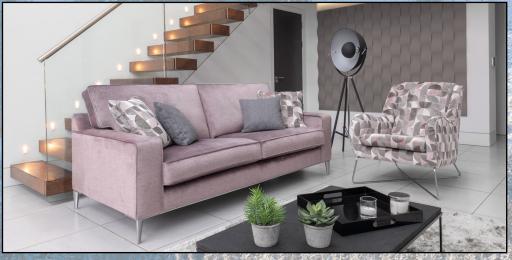

Grand sofa in fabric 0617, large scatter cushions in 0132, small scatter cushions in 0082, weathered oak plinth.

Grand sofa in fabric 0547, large scatter cushions in 0079, small scatter cushions in 0119, weathered oak plinth.