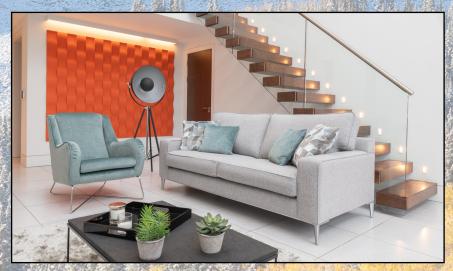

Grand sofa in fabric 0206, large scatter cushions in 0016, small scatter cushions in 0357, brushed aluminium plinth. Accent chair in fabric 0016.

Grand sofa in fabric 0356, large scatter cushions in 0012, small scatter cushions in 0200, brushed aluminium plinth. Accent chair in fabric 0200.