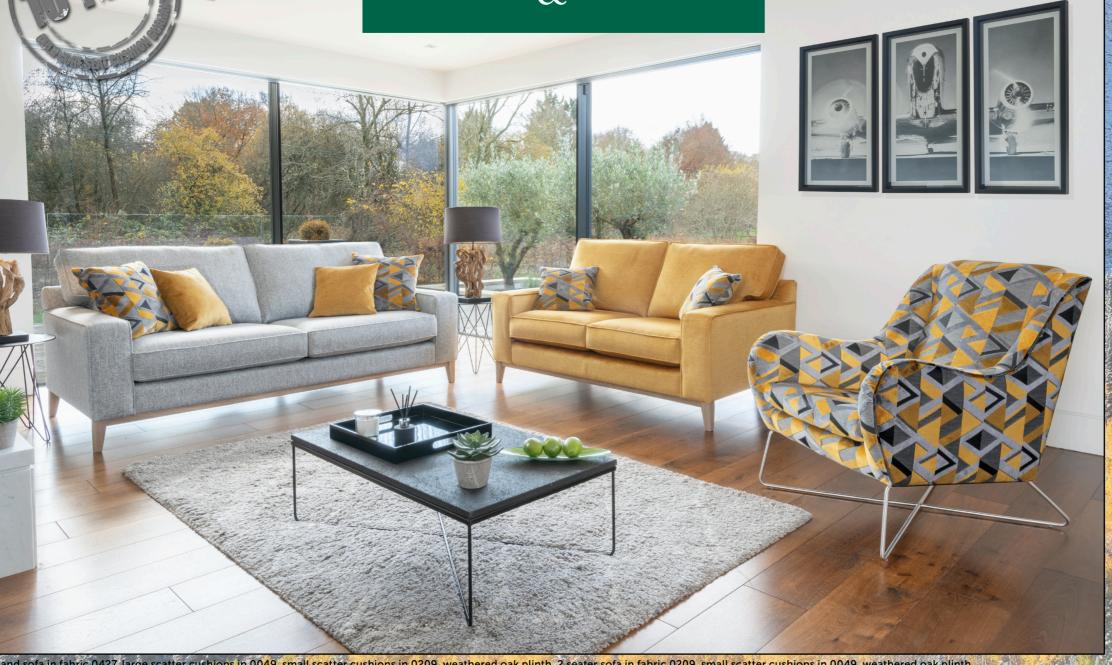

Grand sofa in fabric 0427, large scatter cushions in 0049, small scatter cushions in 0209, weathered oak plinth. 2 seater sofa in fabric 0209, small scatter cushions in 0049, weathered oak plinth. Accent chair in fabric 0049.