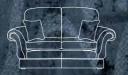

#### DIMENSIONS H: Height D: Depth W: Width (All measurements in cm)

**Three Seater High Arm** H: 105 D: 98 W: 252

**Three Seater Sofa** H: 97 D: 98 W: 236

**Two Seater High Arm Sofa** H: 105 D: 98 W: 218

**Two Seater Sofa** H: 97 D: 98 W: 209

Love Seat H: 97 D: 94 W: 163

**Master Chair** H: 97 D: 98 W: 105

The Delphic range also includes a 'Ladies' chair (H: 97 D: 92 W: 102) and an 'Emperor' chair (H:97 D: 102 W: 107). All sofas (with the exception of the Love seat) are also available in 'Emperor' depth which is 8cm deeper than standard.