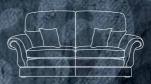

#### DIMENSIONS H: Height D: Depth W: Width (All measurements in cm)

**Three Seater High Arm** H: 105 D: 98 W: 252

**Three Seater Sofa** H: 97 D: 98 W: 236

**Two Seater High Arm Sofa** H: 105 D: 98 W: 218

**Two Seater Sofa** H: 97 D: 98 W: 209

Love Seat H: 97 D: 94 W: 163

**Master Chair** H: 97 D: 98 W: 105

The Delphic range also includes a 'Ladies' chair (H: 97 D: 92 W: 102) and an 'Emperor' chair (H:97 D: 102 W: 107). All sofas (with the exception of the Love seat) are also available in 'Emperor' depth which is 8cm deeper than standard.