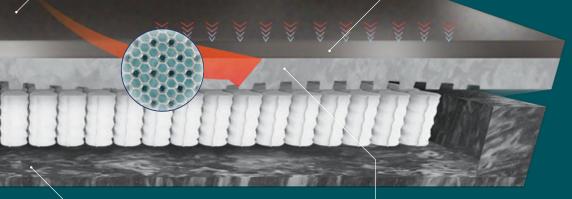

## FALL ASLEEP FASTER AND SLEEP DEEPER EVERY NIGHT

DIAMOND DEGREE® GRAPHITE FOAM

REVOLUTIONARY FOAM TECHNOLOGY WITH GRAPHITE PARTICLES

#### **GRAPHITE COATING**

PROLONGS DEEP SLEEP PHASES BY DISSIPATING BODY HEAT

HRX-FOAM WITH POCKET SPRING CORE DYNAMIC ADAPTION AND BODY SUPPORT

ADAPTIVE COMFORT FOAM WITH CORE CUT

FOR PRECISE PRESSURE RELIEF

#### EMMA DIAMOND WITH THE POWER OF GRAPHITE.

The Emma Diamond Degree® Cool Technology ingeniously utilises the high thermal conductivity of graphite to bring down the body temperature quickly and permanently to an ideal deep-sleep level. Users benefit from hour 1 by getting up to 10% more deep sleep which means a perceptibly higher quality of sleep.