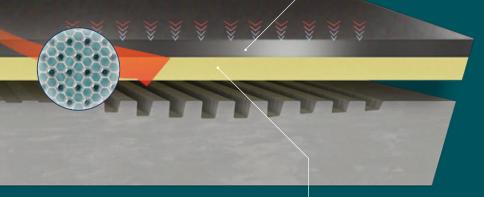

## FALL ASLEEP FASTER AND SLEEP DEEPER EVERY NIGHT

**DIAMOND DEGREE® GRAPHITE FOAM** 

REVOLUTIONARY FOAM TECHNOLOGY WITH GRAPHITE PARTICLES

**GRAPHITE COATING** 

PROLONGS DEEP SLEEP PHASES BY DISSIPATING BODY HEAT

- ZONED HRX FOAM OPTIMAL BODY SUPPORT ADAPTIVE VISCO-ELASTIC FOAM FOR PRECISE PRESSURE RELIEF

### EMMA DIAMOND WITH THE POWER OF GRAPHITE.

The Emma Diamond Degree® Cool Technology ingeniously utilises the high thermal conductivity of graphite to bring down the body temperature quickly and permanently to an ideal deep-sleep level. Users benefit from hour 1 by getting up to 10% more deep sleep which means a perceptibly higher quality of sleep.