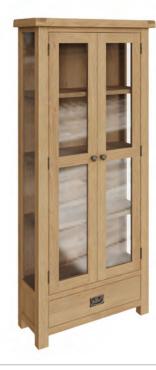

Medium Bookcase CO-MBC 75 x 30 x 180 cm

Large Bookcase CO-LBC 100 x 30 x 180 cm

Display Cabinet CO-DIS 80 x 35 x 180 cm

Filing Cabinet CO-FC 65 x 50 x 80 cm

Corner TV Unit CO-CTV 100 x 50 x 60 cm

Standard TV Unit with Glass Doors CO-STV 100 x 45 x 50 cm