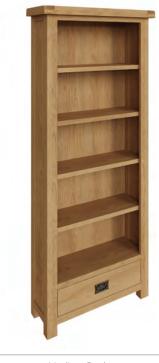

Medium Bookcase CO-MBC 75 x 30 x 180 cm

Large Bookcase CO-LBC 100 x 30 x 180 cm

Display Cabinet CO-DIS 80 x 35 x 180 cm

Filing Cabinet CO-FC 65 x 50 x 80 cm

Corner TV Unit CO-CTV 100 x 50 x 60 cm

Standard TV Unit with Glass Doors CO-STV 100 x 45 x 50 cm