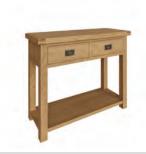

Nest of 2 Tables CO-N2T 50 x 40 x 50 cm

Nest of 3 Tables CO-N3T 65 x 42 x 54 cm

Medium Console Table CO-MCON 105 x 40 x 85 cm

Coffee Table CO-CT 100 x 60 x 45 cm

Large Coffee Table CO-LCT 120 x 70 x 45 cm