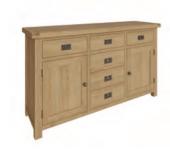

2 Door 6 Drawer Sideboard CO-LS 155 x 45 x 90 cm

4 Door Sideboard CO-4DS 200 x 45 x 100 cm

Lamp Table with Drawer CO-LT 50 x 50 x 55 cm

Side Cabinet CO-SIT 42 x 33 x 60 cm

Telephone Table CO-TEL 60 x 30 x 75 cm