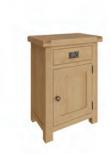

Small Cupboard CO-SCUP 55 x 35 x 75 cm

Narrow Bookcase CO-NBC 50 x 30 x 90 cm

Small Bookcase CO-SBC 90 x 30 x 90 cm

Single Computer Desk CO-SCD 110 x 50 x 80 cm

Corner Computer Desk CO-CCD 131.6 x 132 x 80 cm