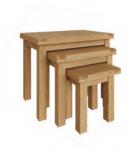

Nest of 2 Tables CO-N2T 50 x 40 x 50 cm

Nest of 3 Tables CO-N3T 65 x 42 x 54 cm

Medium Console Table CO-MCON 105 x 40 x 85 cm

Coffee Table CO-CT 100 x 60 x 45 cm

Large Coffee Table CO-LCT 120 x 70 x 45 cm