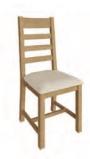

## **Coniston Dining**

Cross Back Chair Fabric Seat CO-CBCF 44.5 x 52 x 105 cm

Cross Back Chair Wooden Seat CO-CBCW 44.5 x 52 x 105 cm

Ladder Back Chair Fabric Seat CO-CHF 44.5 x 52 x 105 cm

Ladder Back Chair Wooden Seat CO-CH 44.5 x 52 x 105 cm