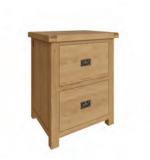

Medium Bookcase CO-MBC 75 x 30 x 180 cm

Large Bookcase CO-LBC 100 x 30 x 180 cm

Display Cabinet CO-DIS 80 x 35 x 180 cm

Filing Cabinet CO-FC 65 x 50 x 80 cm

Corner TV Unit CO-CTV 100 x 50 x 60 cm

Standard TV Unit with Glass Doors CO-STV 100 x 45 x 50 cm