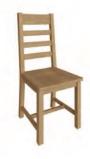

## **Coniston Dining**

Cross Back Chair Fabric Seat CO-CBCF 44.5 x 52 x 105 cm

Cross Back Chair Wooden Seat CO-CBCW 44.5 x 52 x 105 cm

Ladder Back Chair Fabric Seat CO-CHF 44.5 x 52 x 105 cm

Ladder Back Chair Wooden Seat CO-CH 44.5 x 52 x 105 cm