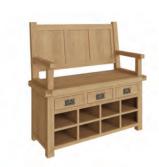

ser Top CO-SDT 85 x 30 x 120 cm



Small Wine Rack CO-SWR 72.5 x 30 x 90 cm



Corner Cabinet CO-CC 90 x 51 x 80 cm



Cupboard CO-CUP 75 x 32 x 75 cm



2 Door 2 Drawer Sideboard CO-STS 110 x 45 x 90 cm



Small 2 Door 1 Drawer Sideboard CO-SMS 85 x 35 x 80 cm



Small Cupboard CO-SCUP 55 x 35 x 75 cm



Narrow Bookcase CO-NBC 50 x 30 x 90 cm



Small Bookcase CO-SBC 90 x 30 x 90 cm



Single Computer Desk CO-SCD 110 x 50 x 80 cm



Corner Computer Desk CO-CCD 131.6 x 132 x 80 cm



Medium Bookcase CO-MBC 75 x 30 x 180 cm



Large Bookcase CO-LBC 100 x 30 x 180 cm



Display Cabinet CO-DIS 80 x 35 x 180 cm



Filing Cabinet CO-FC 65 x 50 x 80 cm



Corner TV Unit CO-CTV 100 x 50 x 60 cm



Standard TV Unit with Glass Doors CO-STV 100 x 45 x 50 cm



Large TV Unit CO-LTV 150 x 45 x 50 cm



Monks Bench CO-MB 110 x 48 x 110 cm