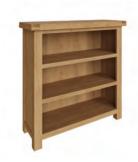

Medium Bookcase CO-MBC 75 x 30 x 180 cm

Large Bookcase CO-LBC 100 x 30 x 180 cm

Display Cabinet CO-DIS 80 x 35 x 180 cm

Filing Cabinet CO-FC 65 x 50 x 80 cm

Corner TV Unit CO-CTV 100 x 50 x 60 cm

Standard TV Unit with Glass Doors CO-STV 100 x 45 x 50 cm