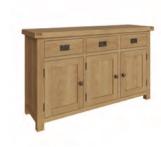

1m Butterfly Extending Table CO-10BET 100 x 75 x 78 cm

1.25m Butterfly Extending Table CO-125BET 125 x 85 x 78 cm

1.7m Butterfly Extending Table CO-17BET 170 x 90 x 78 cm

3 Door Sideboard CO-3DS 139 x 43 x 83 cm