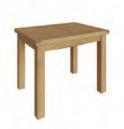

1m Butterfly Extending Table CO-10BET 100 x 75 x 78 cm

1.25m Butterfly Extending Table CO-125BET 125 x 85 x 78 cm

1.7m Butterfly Extending Table CO-17BET 170 x 90 x 78 cm

3 Door Sideboard CO-3DS 139 x 43 x 83 cm