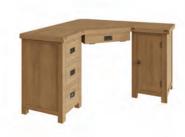

Small Cupboard CO-SCUP 55 x 35 x 75 cm

Narrow Bookcase CO-NBC 50 x 30 x 90 cm

Small Bookcase CO-SBC 90 x 30 x 90 cm

Single Computer Desk CO-SCD 110 x 50 x 80 cm

Corner Computer Desk CO-CCD 131.6 x 132 x 80 cm