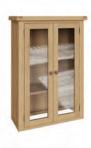

Medium Bookcase CO-MBC 75 x 30 x 180 cm

Large Bookcase CO-LBC 100 x 30 x 180 cm

Display Cabinet CO-DIS 80 x 35 x 180 cm

Filing Cabinet CO-FC 65 x 50 x 80 cm

Corner TV Unit CO-CTV 100 x 50 x 60 cm

Standard TV Unit with Glass Doors CO-STV 100 x 45 x 50 cm