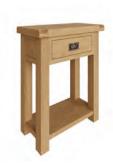

Nest of 2 Tables CO-N2T 50 x 40 x 50 cm

Nest of 3 Tables CO-N3T 65 x 42 x 54 cm

Medium Console Table CO-MCON 105 x 40 x 85 cm

Coffee Table CO-CT 100 x 60 x 45 cm

Large Coffee Table CO-LCT 120 x 70 x 45 cm