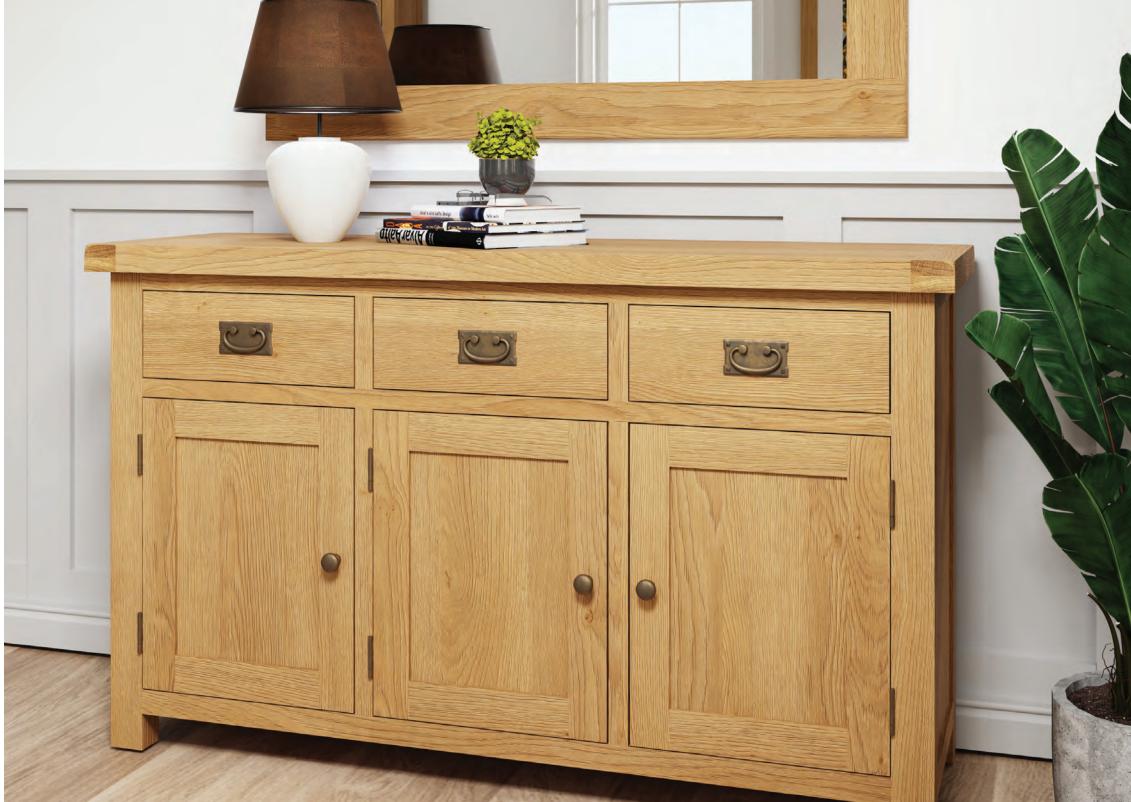

1m Butterfly Extending Table CO-10BET 100 x 75 x 78 cm

1.25m Butterfly Extending Table CO-125BET 125 x 85 x 78 cm

1.7m Butterfly Extending Table CO-17BET 170 x 90 x 78 cm

3 Door Sideboard CO-3DS 139 x 43 x 83 cm