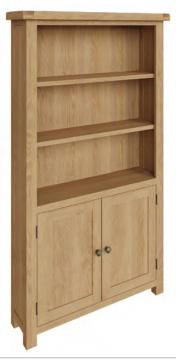

Medium Bookcase CO-MBC 75 x 30 x 180 cm

Large Bookcase CO-LBC 100 x 30 x 180 cm

Display Cabinet CO-DIS 80 x 35 x 180 cm

Filing Cabinet CO-FC 65 x 50 x 80 cm

Corner TV Unit CO-CTV 100 x 50 x 60 cm

Standard TV Unit with Glass Doors CO-STV 100 x 45 x 50 cm