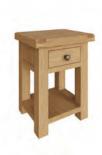

2 Door 6 Drawer Sideboard CO-LS 155 x 45 x 90 cm

4 Door Sideboard CO-4DS 200 x 45 x 100 cm

Lamp Table with Drawer CO-LT 50 x 50 x 55 cm

Side Cabinet CO-SIT 42 x 33 x 60 cm

Telephone Table CO-TEL 60 x 30 x 75 cm