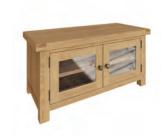

Medium Bookcase CO-MBC 75 x 30 x 180 cm

Large Bookcase CO-LBC 100 x 30 x 180 cm

Display Cabinet CO-DIS 80 x 35 x 180 cm

Filing Cabinet CO-FC 65 x 50 x 80 cm

Corner TV Unit CO-CTV 100 x 50 x 60 cm

Standard TV Unit with Glass Doors CO-STV 100 x 45 x 50 cm