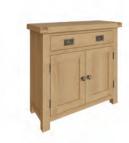

Small Dresser Top CO-SDT 85 x 30 x 120 cm

Small Wine Rack CO-SWR 72.5 x 30 x 90 cm

Corner Cabinet CO-CC 90 x 51 x 80 cm

Cupboard CO-CUP 75 x 32 x 75 cm

2 Door 2 Drawer Sideboard CO-STS 110 x 45 x 90 cm

Small 2 Door 1 Drawer Sideboard CO-SMS 85 x 35 x 80 cm