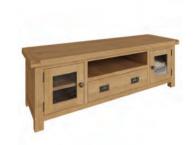

Medium Bookcase CO-MBC 75 x 30 x 180 cm

Large Bookcase CO-LBC 100 x 30 x 180 cm

Display Cabinet CO-DIS 80 x 35 x 180 cm

Filing Cabinet CO-FC 65 x 50 x 80 cm

Corner TV Unit CO-CTV 100 x 50 x 60 cm

Standard TV Unit with Glass Doors CO-STV 100 x 45 x 50 cm

Large TV Unit CO-LTV 150 x 45 x 50 cm

Monks Bench CO-MB 110 x 48 x 110 cm