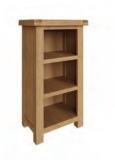

Small Cupboard CO-SCUP 55 x 35 x 75 cm

Narrow Bookcase CO-NBC 50 x 30 x 90 cm

Small Bookcase CO-SBC 90 x 30 x 90 cm

Single Computer Desk CO-SCD 110 x 50 x 80 cm

Corner Computer Desk CO-CCD 131.6 x 132 x 80 cm