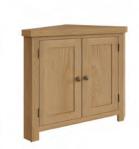

Small Dresser Top CO-SDT 85 x 30 x 120 cm

Small Wine Rack CO-SWR 72.5 x 30 x 90 cm

Corner Cabinet CO-CC 90 x 51 x 80 cm

Cupboard CO-CUP 75 x 32 x 75 cm

2 Door 2 Drawer Sideboard CO-STS 110 x 45 x 90 cm

Small 2 Door 1 Drawer Sideboard CO-SMS 85 x 35 x 80 cm