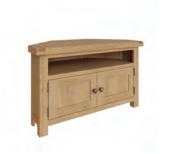

Medium Bookcase CO-MBC 75 x 30 x 180 cm

Large Bookcase CO-LBC 100 x 30 x 180 cm

Display Cabinet CO-DIS 80 x 35 x 180 cm

Filing Cabinet CO-FC 65 x 50 x 80 cm

Corner TV Unit CO-CTV 100 x 50 x 60 cm

Standard TV Unit with Glass Doors CO-STV 100 x 45 x 50 cm