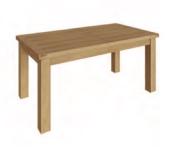

1m Butterfly Extending Table CO-10BET 100 x 75 x 78 cm

1.25m Butterfly Extending Table CO-125BET 125 x 85 x 78 cm

1.7m Butterfly Extending Table CO-17BET 170 x 90 x 78 cm

3 Door Sideboard CO-3DS 139 x 43 x 83 cm