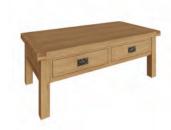

Nest of 2 Tables CO-N2T 50 x 40 x 50 cm

Nest of 3 Tables CO-N3T 65 x 42 x 54 cm

Medium Console Table CO-MCON 105 x 40 x 85 cm

Coffee Table CO-CT 100 x 60 x 45 cm

Large Coffee Table CO-LCT 120 x 70 x 45 cm