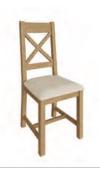

## **Coniston Dining**

Cross Back Chair Fabric Seat CO-CBCF 44.5 x 52 x 105 cm

Cross Back Chair Wooden Seat CO-CBCW 44.5 x 52 x 105 cm

Ladder Back Chair Fabric Seat CO-CHF 44.5 x 52 x 105 cm

Ladder Back Chair Wooden Seat CO-CH 44.5 x 52 x 105 cm