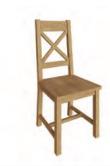

## **Coniston Dining**

Cross Back Chair Fabric Seat CO-CBCF 44.5 x 52 x 105 cm

Cross Back Chair Wooden Seat CO-CBCW 44.5 x 52 x 105 cm

Ladder Back Chair Fabric Seat CO-CHF 44.5 x 52 x 105 cm

Ladder Back Chair Wooden Seat CO-CH 44.5 x 52 x 105 cm