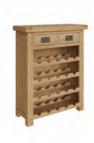

Small Dresser Top CO-SDT 85 x 30 x 120 cm

Small Wine Rack CO-SWR 72.5 x 30 x 90 cm

Corner Cabinet CO-CC 90 x 51 x 80 cm

Cupboard CO-CUP 75 x 32 x 75 cm

2 Door 2 Drawer Sideboard CO-STS 110 x 45 x 90 cm

Small 2 Door 1 Drawer Sideboard CO-SMS 85 x 35 x 80 cm