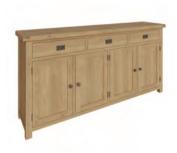

2 Door 6 Drawer Sideboard CO-LS 155 x 45 x 90 cm

4 Door Sideboard CO-4DS 200 x 45 x 100 cm

Lamp Table with Drawer CO-LT 50 x 50 x 55 cm

Side Cabinet CO-SIT 42 x 33 x 60 cm

Telephone Table CO-TEL 60 x 30 x 75 cm