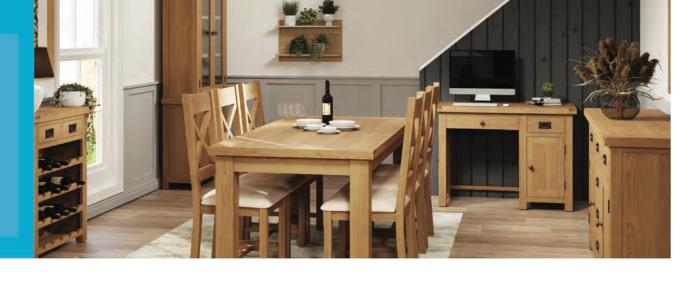

## **Coniston Dining**

Cross Back Chair Fabric Seat CO-CBCF 44.5 x 52 x 105 cm

Cross Back Chair Wooden Seat CO-CBCW 44.5 x 52 x 105 cm

Ladder Back Chair Fabric Seat CO-CHF 44.5 x 52 x 105 cm

Ladder Back Chair Wooden Seat CO-CH 44.5 x 52 x 105 cm

1m Butterfly Extending Table CO-10BET 100 x 75 x 78 cm

1.25m Butterfly Extending Table CO-125BET 125 x 85 x 78 cm

1.7m Butterfly Extending Table CO-17BET 170 x 90 x 78 cm

3 Door Sideboard CO-3DS 139 x 43 x 83 cm

2 Door 6 Drawer Sideboard CO-LS 155 x 45 x 90 cm

4 Door Sideboard CO-4DS 200 x 45 x 100 cm

Lamp Table with Drawer CO-LT 50 x 50 x 55 cm

Side Cabinet CO-SIT 42 x 33 x 60 cm

Telephone Table CO-TEL 60 x 30 x 75 cm