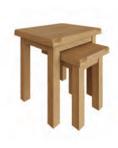

Nest of 2 Tables CO-N2T 50 x 40 x 50 cm

Nest of 3 Tables CO-N3T 65 x 42 x 54 cm

Medium Console Table CO-MCON 105 x 40 x 85 cm

Coffee Table CO-CT 100 x 60 x 45 cm

Large Coffee Table CO-LCT 120 x 70 x 45 cm