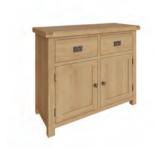

Small Dresser Top CO-SDT 85 x 30 x 120 cm

Small Wine Rack CO-SWR 72.5 x 30 x 90 cm

Corner Cabinet CO-CC 90 x 51 x 80 cm

Cupboard CO-CUP 75 x 32 x 75 cm

2 Door 2 Drawer Sideboard CO-STS 110 x 45 x 90 cm

Small 2 Door 1 Drawer Sideboard CO-SMS 85 x 35 x 80 cm