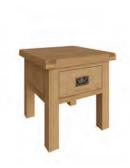

2 Door 6 Drawer Sideboard CO-LS 155 x 45 x 90 cm

4 Door Sideboard CO-4DS 200 x 45 x 100 cm

Lamp Table with Drawer CO-LT 50 x 50 x 55 cm

Side Cabinet CO-SIT 42 x 33 x 60 cm

Telephone Table CO-TEL 60 x 30 x 75 cm