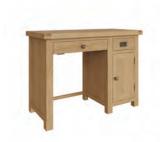

Small Cupboard CO-SCUP 55 x 35 x 75 cm

Narrow Bookcase CO-NBC 50 x 30 x 90 cm

Small Bookcase CO-SBC 90 x 30 x 90 cm

Single Computer Desk CO-SCD 110 x 50 x 80 cm

Corner Computer Desk CO-CCD 131.6 x 132 x 80 cm