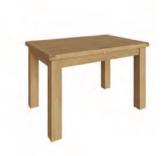

1m Butterfly Extending Table CO-10BET 100 x 75 x 78 cm

1.25m Butterfly Extending Table CO-125BET 125 x 85 x 78 cm

1.7m Butterfly Extending Table CO-17BET 170 x 90 x 78 cm

3 Door Sideboard CO-3DS 139 x 43 x 83 cm