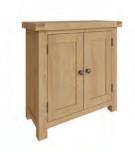

Small Cupboard CO-SCUP 55 x 35 x 75 cm

Narrow Bookcase CO-NBC 50 x 30 x 90 cm

Small Bookcase CO-SBC 90 x 30 x 90 cm

Single Computer Desk CO-SCD 110 x 50 x 80 cm

Corner Computer Desk CO-CCD 131.6 x 132 x 80 cm