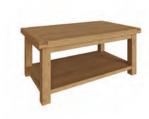

Nest of 2 Tables CO-N2T 50 x 40 x 50 cm

Nest of 3 Tables CO-N3T 65 x 42 x 54 cm

Medium Console Table CO-MCON 105 x 40 x 85 cm

Coffee Table CO-CT 100 x 60 x 45 cm

Large Coffee Table CO-LCT 120 x 70 x 45 cm