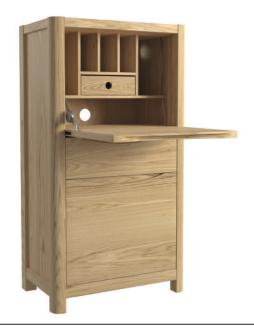

Bureau H121 x W65 x D40 (cm)

This perfectly proportioned design is ideal for those with limited space working from home.

A bureau which offers a perfect storage solution for all your household documents. The cabinet boasts a good size storage cupboard with a shelf, a central drawer and a writing section with a dropdown fall.