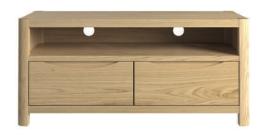

WN214

Compact Coffee Table

H42cm x W100 x D50 (cm)

**WN207** 

Corner TV Unit H51 x W104 x D50 (cm)

**WN208** 

2 Drawer TV Unit H50 x W110 x D50 (cm)

**WN220** 