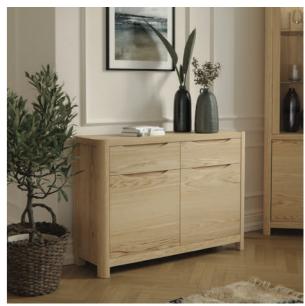

## Display Cabinets & Sideboards

Timeless modern designs crafted in fine solid oak and oak veneers.

After selecting only the finest veneers we lay them horizontally and match them across all doors and drawers.

WN201B

1 - Display Top for 3 Door Sideboard H115 x W139 x D40 (cm)

WN201

WN202

2 - 3 Door Sideboard H80 x W150 x D50 (cm)

2 Door Sideboard H80 x W100 x D50 (cm)

WN202C

Compact 2 Door Sideboard H80 x W90 x D35 (cm)