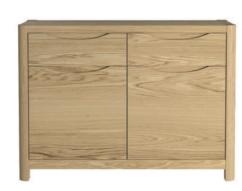

WN201B

1 - Display Top for 3 Door Sideboard H115 x W139 x D40 (cm)

WN201

WN202

2 - 3 Door Sideboard H80 x W150 x D50 (cm)

2 Door Sideboard H80 x W100 x D50 (cm)

WN202C

Compact 2 Door Sideboard H80 x W90 x D35 (cm)