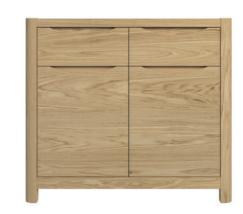

WN201B

1 - Display Top for 3 Door Sideboard H115 x W139 x D40 (cm)

WN201

WN202

2 - 3 Door Sideboard H80 x W150 x D50 (cm)

2 Door Sideboard H80 x W100 x D50 (cm)

WN202C

Compact 2 Door Sideboard H80 x W90 x D35 (cm)