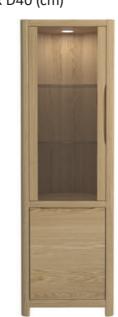

WN211

WN213

Display Cabinet H190 x W90 x D40 (cm)

Corner Display Cabinet H190 x W60 x D43 (cm)