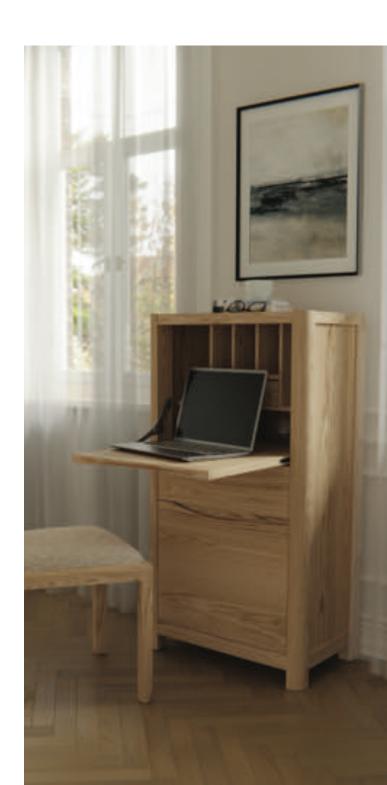

Bureau H121 x W65 x D40 (cm)

This perfectly proportioned design is ideal for those with limited space working from home.

A bureau which offers a perfect storage solution for all your household documents. The cabinet boasts a good size storage cupboard with a shelf, a central drawer and a writing section with a dropdown fall.