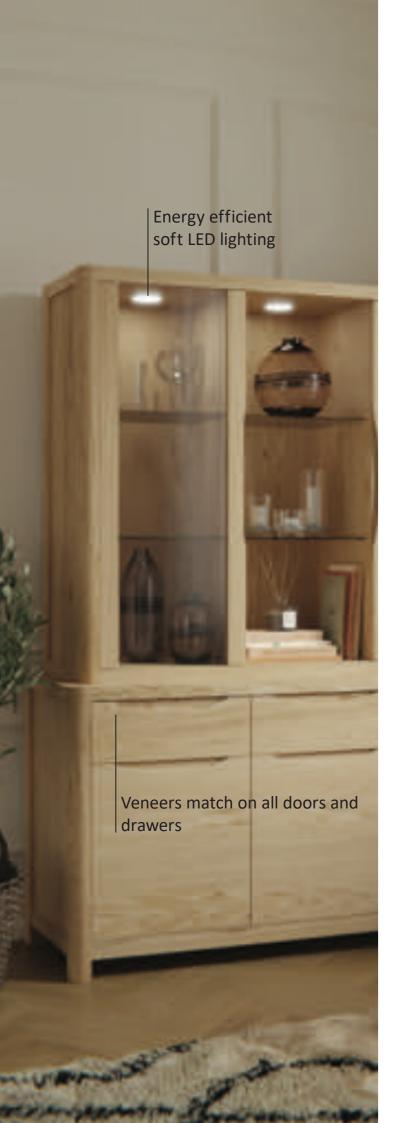

## Display Cabinets & Sideboards

Timeless modern designs crafted in fine solid oak and oak veneers.

After selecting only the finest veneers we lay them horizontally and match them across all doors and drawers.