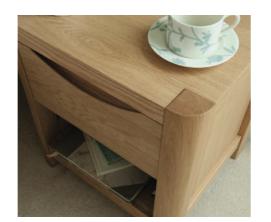

British designs crafted in the finest European solid oak and oak veneers.

Designed without compromise, the collection exudes quality through subtle detailing including soft rounded corners and sweeping elliptical features.

Metal soft close drawer runners are fitted on all designs ensuring the drawers glide easily and close softly.