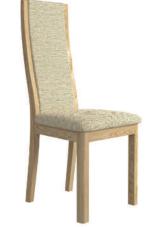

**WN217C** 

Extending Dining Table 90 (cm)

WIN216HF High Back Chair H107 x W44 x D53 (cm)

WIN216HFG High Back Chair H107 x W44 x D53 (cm)

WIN216HLT High Back Chair H107 x W44 x D53 (cm)

WN219B

Compact Round Extending Dining Table H75 x D105 (cm) Extended Length 140 (cm)

**WN217B** 

Extending Dining Table 1.2 (m) H75 x L120/170 x D90 (cm)

**WIN216F** Low Back Chair H90 x W50 x D56 (cm)

Low Back Chair H90 x W50 x D56 (cm)

Low Back Chair H90 x W50 x D56 (cm)

Oval Extending Dining Table H75 x W160/210 x D100 (cm)