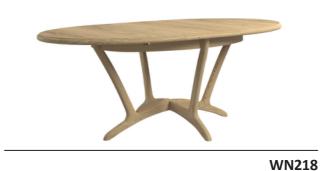

## PRODUCT KEY

- 1 Display Top for 3 Door Sideboard (Page 7)
- 2 Oval Extending Dining Table (Page 5)
- 3 Low Back Chair (Page 4)

**WN217B** 

Extending Dining Table 1.2 (m) H75 x L120/170 x D90 (cm)

**WIN216F** Low Back Chair H90 x W50 x D56 (cm)

Low Back Chair H90 x W50 x D56 (cm)

Low Back Chair H90 x W50 x D56 (cm)

Oval Extending Dining Table H75 x W160/210 x D100 (cm)