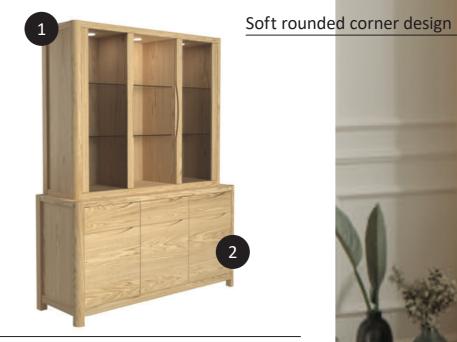

## PRODUCT KEY

- 1 Display Top for 3 Door Sideboard (Page 7)
- 2 Oval Extending Dining Table (Page 5)
- 3 Low Back Chair (Page 4)

WN201B

1 - Display Top for 3 Door Sideboard H115 x W139 x D40 (cm)

WN201

WN202

2 - 3 Door Sideboard H80 x W150 x D50 (cm)

2 Door Sideboard H80 x W100 x D50 (cm)

WN202C

Compact 2 Door Sideboard H80 x W90 x D35 (cm)