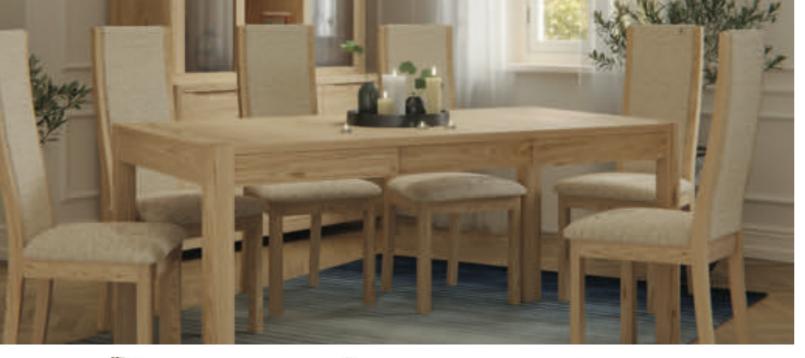

## Dining Tables & Chairs

Closer inspection reveals superb attention to detail. Fine quality solid oak and oak veneers in a natural blonde finish.

Soft close doors and drawers give this collection an exceptionally high quality feel.

The tables are very easy to extend and the legs move with the top to ensure your guests are not hindered by the legs whilst dining.

The dining table sizes are fitted with concealed wheels at one end and adjustable feet at the other. H75 x L90/130 x D90 (cm)

**WN217** 

Extending Dining Table 1.8 (m) H75 x L180/230 x D90 (cm)

Natural Fabric

Fabric

Taupe Faux Leather

The table is fitted with concealed adjustable wheels or feet for levelling and protecting your floor.