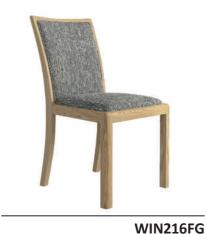

**WN217C** 

Extending Dining Table 90 (cm)

WIN216HF High Back Chair H107 x W44 x D53 (cm)

WIN216HFG High Back Chair H107 x W44 x D53 (cm)

WIN216HLT High Back Chair H107 x W44 x D53 (cm)

WN219B

Compact Round Extending Dining Table H75 x D105 (cm) Extended Length 140 (cm)