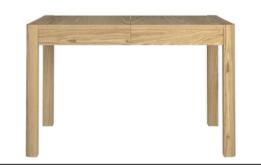

**WN217B** 

Extending Dining Table 1.2 (m) H75 x L120/170 x D90 (cm)

**WIN216F** Low Back Chair H90 x W50 x D56 (cm)

Low Back Chair H90 x W50 x D56 (cm)

Low Back Chair H90 x W50 x D56 (cm)

Oval Extending Dining Table H75 x W160/210 x D100 (cm)