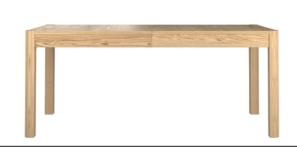

The tables are very easy to extend and the legs move with the top to ensure your guests are not hindered by the legs whilst dining.

The dining table sizes are fitted with concealed wheels at one end and adjustable feet at the other. H75 x L90/130 x D90 (cm)

**WN217** 

Extending Dining Table 1.8 (m) H75 x L180/230 x D90 (cm)

Natural Fabric

Fabric

Taupe Faux Leather

The table is fitted with concealed adjustable wheels or feet for levelling and protecting your floor.