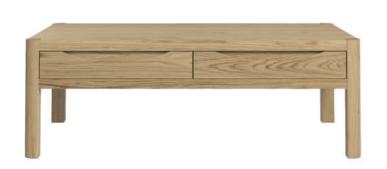

Coffee Table H42 x W120 x D65 (cm)

WN205

WN205C

Lamp Table H60 x W50 x D50 (cm)

WN204B

WN204

Compact Lamp Table H60 x W35 x D60 (cm)

High quality furniture crafted in fine solid oak and oak veneers.

WN214

Compact Coffee Table

H42cm x W100 x D50 (cm)

**WN207** 

Corner TV Unit H51 x W104 x D50 (cm)

**WN208** 

2 Drawer TV Unit H50 x W110 x D50 (cm)

**WN220** 