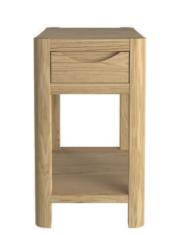

Smooth, soft rounded corner design assures a cosy and comfortable look in your living room.

Bookcase H120 x W70 x D30 (cm)

WN210

WN206

Nest of Tables H53 x W55 x D46 (cm)

1 Drawer Hall Table H77 x W70 x D40 (cm)