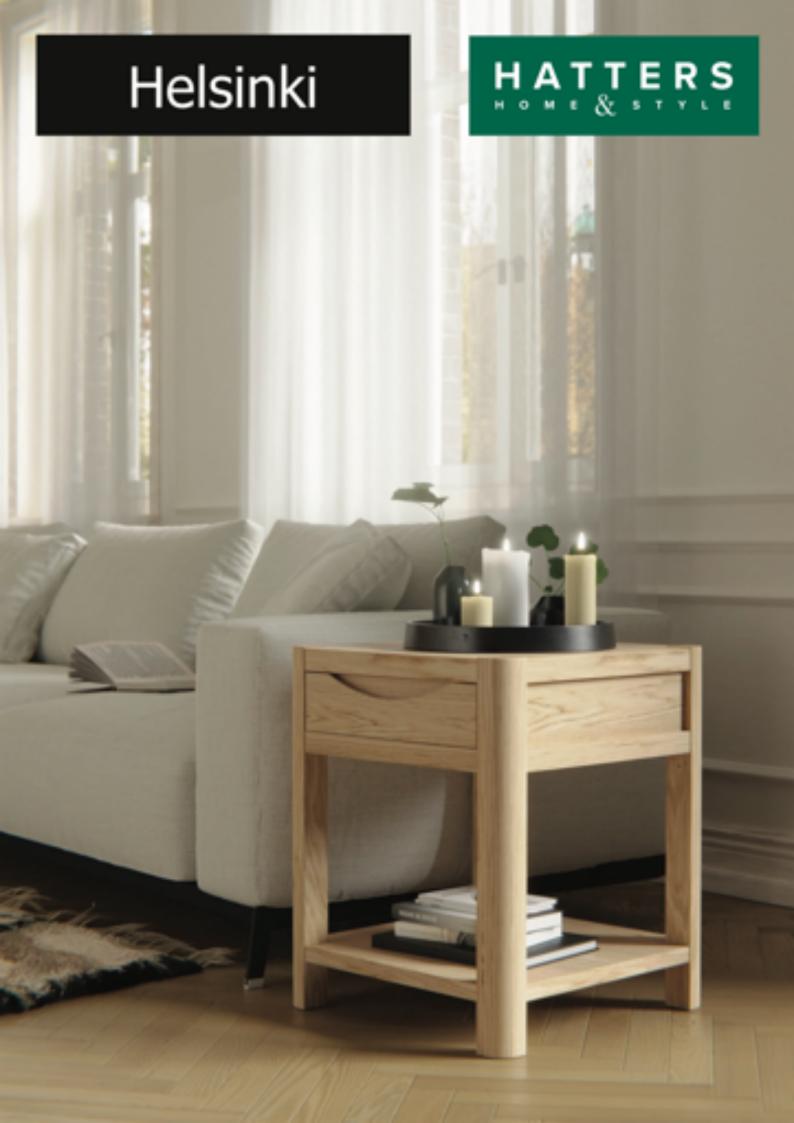

British designs crafted in the finest European solid oak and oak veneers.

Designed without compromise, the collection exudes quality through subtle detailing including soft rounded corners and sweeping elliptical features.

Metal soft close drawer runners are fitted on all designs ensuring the drawers glide easily and close softly.