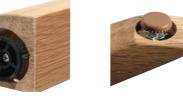

The tables are fitted with concealed adjustable wheels for levelling and protecting your floor.

The tables are very easy to extend and the legs move with the top to ensure your guests are not hindered by the legs whilst dining.

The dining table sizes are fitted with concealed wheels at one end and adjustable feet at the other. H75 x L90/130 x D90 (cm)

**WN217** 

Extending Dining Table 1.8 (m) H75 x L180/230 x D90 (cm)

Natural Fabric

Fabric

Taupe Faux Leather

The table is fitted with concealed adjustable wheels or feet for levelling and protecting your floor.