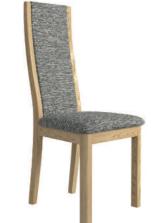

**WN217C** 

Extending Dining Table 90 (cm)

WIN216HF High Back Chair H107 x W44 x D53 (cm)

WIN216HFG High Back Chair H107 x W44 x D53 (cm)

WIN216HLT High Back Chair H107 x W44 x D53 (cm)

WN219B

Compact Round Extending Dining Table H75 x D105 (cm) Extended Length 140 (cm)

**WN217B** 

Extending Dining Table 1.2 (m) H75 x L120/170 x D90 (cm)

**WIN216F** Low Back Chair H90 x W50 x D56 (cm)

Low Back Chair H90 x W50 x D56 (cm)

Low Back Chair H90 x W50 x D56 (cm)

Oval Extending Dining Table H75 x W160/210 x D100 (cm)