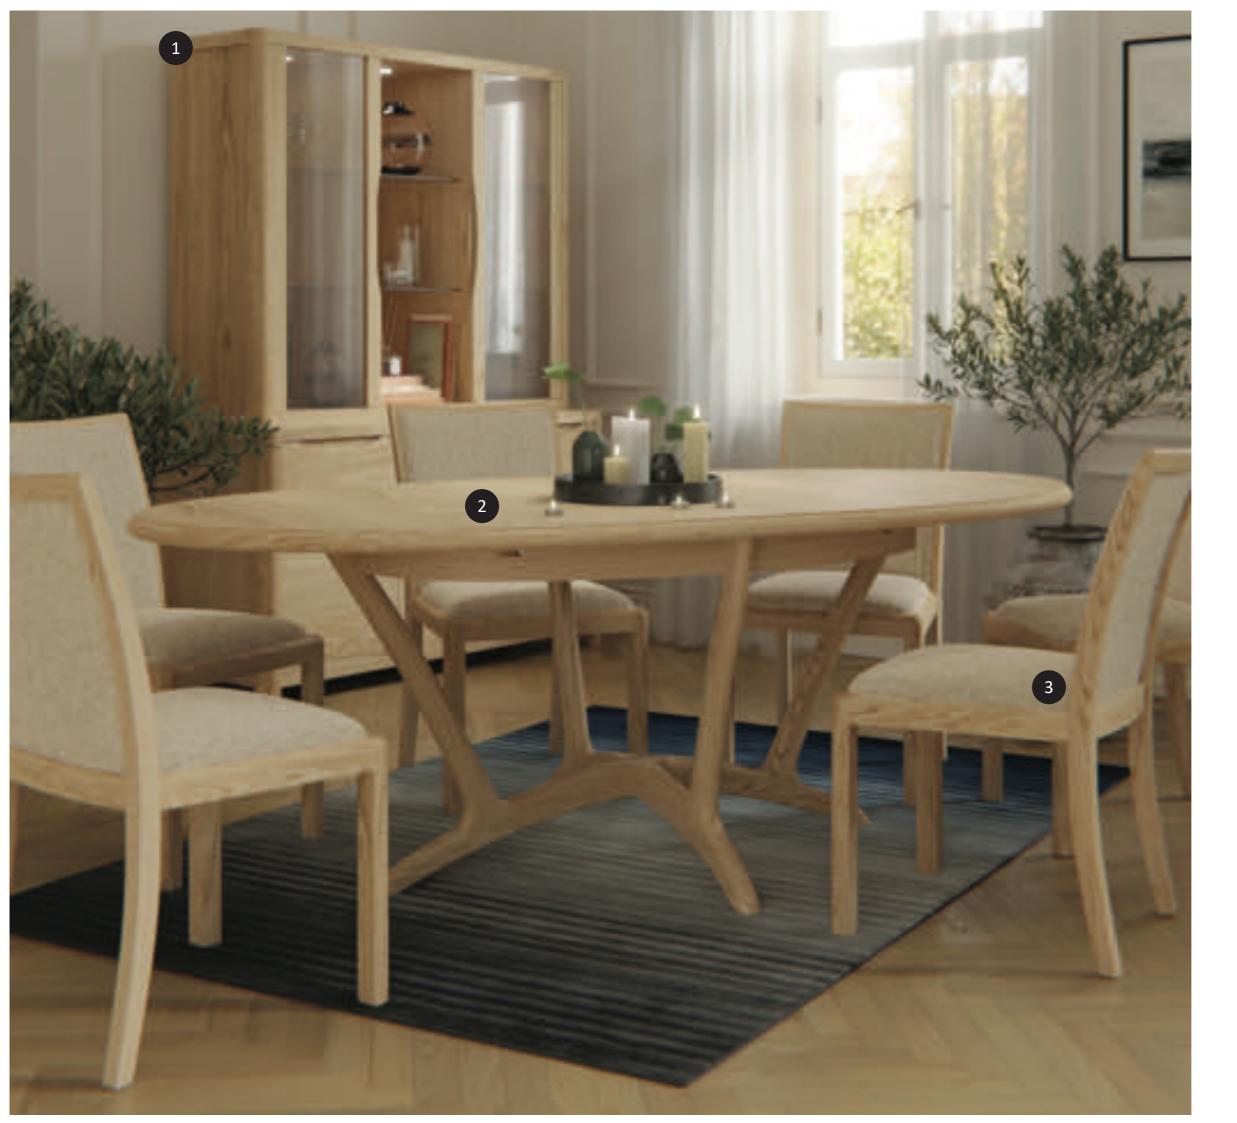

## PRODUCT KEY

- 1 Display Top for 3 Door Sideboard (Page 7)
- 2 Oval Extending Dining Table (Page 5)
- 3 Low Back Chair (Page 4)

## Dining Tables & Chairs

Closer inspection reveals superb attention to detail. Fine quality solid oak and oak veneers in a natural blonde finish.

Soft close doors and drawers give this collection an exceptionally high quality feel.

The tables are very easy to extend and the legs move with the top to ensure your guests are not hindered by the legs whilst dining.

The dining table sizes are fitted with concealed wheels at one end and adjustable feet at the other. H75 x L90/130 x D90 (cm)