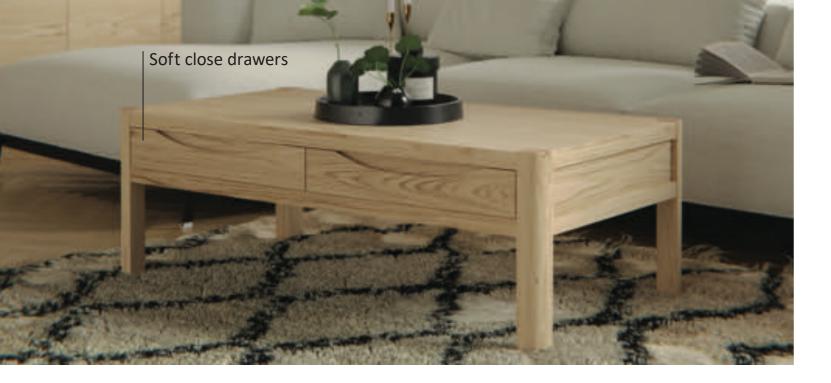

Coffee Table H42 x W120 x D65 (cm)

WN205

WN205C

Lamp Table H60 x W50 x D50 (cm)

WN204B

WN204

Compact Lamp Table H60 x W35 x D60 (cm)

High quality furniture crafted in fine solid oak and oak veneers.

Metal soft close drawer runners are fitted on all designs ensuring the drawers glide easily and close softly.