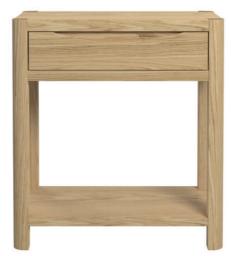

Smooth, soft rounded corner design assures a cosy and comfortable look in your living room.

Bookcase H120 x W70 x D30 (cm)

WN210

WN206

Nest of Tables H53 x W55 x D46 (cm)

1 Drawer Hall Table H77 x W70 x D40 (cm)