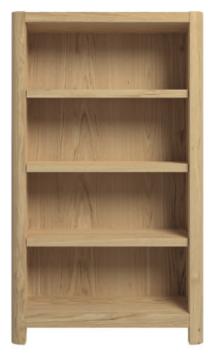

Smooth, soft rounded corner design assures a cosy and comfortable look in your living room.

Bookcase H120 x W70 x D30 (cm)

WN210

WN206

Nest of Tables H53 x W55 x D46 (cm)

1 Drawer Hall Table H77 x W70 x D40 (cm)