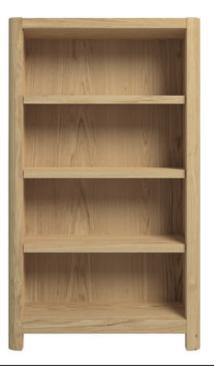

Smooth, soft rounded corner design assures a cosy and comfortable look in your living room.

Bookcase H120 x W70 x D30 (cm)

WN210

WN206

Nest of Tables H53 x W55 x D46 (cm)

1 Drawer Hall Table H77 x W70 x D40 (cm)