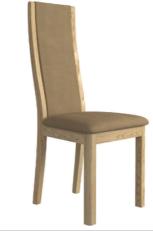

**WN217B** 

Extending Dining Table 1.2 (m) H75 x L120/170 x D90 (cm)

**WIN216F** Low Back Chair H90 x W50 x D56 (cm)

Low Back Chair H90 x W50 x D56 (cm)

Low Back Chair H90 x W50 x D56 (cm)

Oval Extending Dining Table H75 x W160/210 x D100 (cm)

**WN217** 

Extending Dining Table 1.8 (m) H75 x L180/230 x D90 (cm)

Natural Fabric

Fabric

Taupe Faux Leather

The table is fitted with concealed adjustable wheels or feet for levelling and protecting your floor.