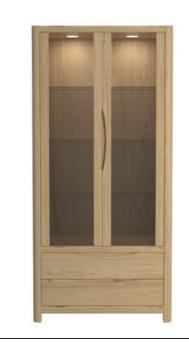

WN211

WN213

Display Cabinet H190 x W90 x D40 (cm)

Corner Display Cabinet H190 x W60 x D43 (cm)