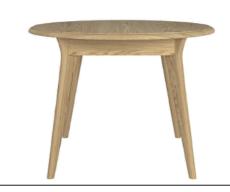

**WN217C** 

Extending Dining Table 90 (cm)

WIN216HF High Back Chair H107 x W44 x D53 (cm)

WIN216HFG High Back Chair H107 x W44 x D53 (cm)

WIN216HLT High Back Chair H107 x W44 x D53 (cm)

WN219B

Compact Round Extending Dining Table H75 x D105 (cm) Extended Length 140 (cm)