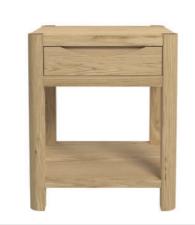

Smooth, soft rounded corner design assures a cosy and comfortable look in your living room.

Bookcase H120 x W70 x D30 (cm)

WN210

WN206

Nest of Tables H53 x W55 x D46 (cm)

1 Drawer Hall Table H77 x W70 x D40 (cm)