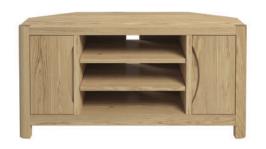

WN214

Compact Coffee Table

H42cm x W100 x D50 (cm)

**WN207** 

Corner TV Unit H51 x W104 x D50 (cm)

**WN208** 

2 Drawer TV Unit H50 x W110 x D50 (cm)

**WN220** 