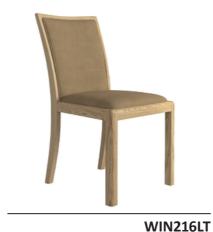

## PRODUCT KEY

- 1 Display Top for 3 Door Sideboard (Page 7)
- 2 Oval Extending Dining Table (Page 5)
- 3 Low Back Chair (Page 4)

**WN217B** 

Extending Dining Table 1.2 (m) H75 x L120/170 x D90 (cm)

**WIN216F** Low Back Chair H90 x W50 x D56 (cm)

Low Back Chair H90 x W50 x D56 (cm)

Low Back Chair H90 x W50 x D56 (cm)

Oval Extending Dining Table H75 x W160/210 x D100 (cm)