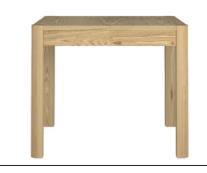

The tables are very easy to extend and the legs move with the top to ensure your guests are not hindered by the legs whilst dining.

The dining table sizes are fitted with concealed wheels at one end and adjustable feet at the other. H75 x L90/130 x D90 (cm)

**WN217B** 

Extending Dining Table 1.2 (m) H75 x L120/170 x D90 (cm)

**WIN216F** Low Back Chair H90 x W50 x D56 (cm)

Low Back Chair H90 x W50 x D56 (cm)

Low Back Chair H90 x W50 x D56 (cm)

Oval Extending Dining Table H75 x W160/210 x D100 (cm)