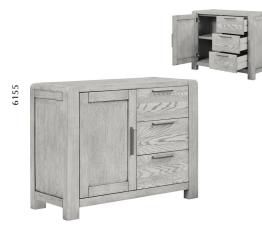

**Console table** W1000 x H780 x D400mm

Small sideboard W985 x H800 x D400mm

Large sideboard W1400 x H800 x D400mm