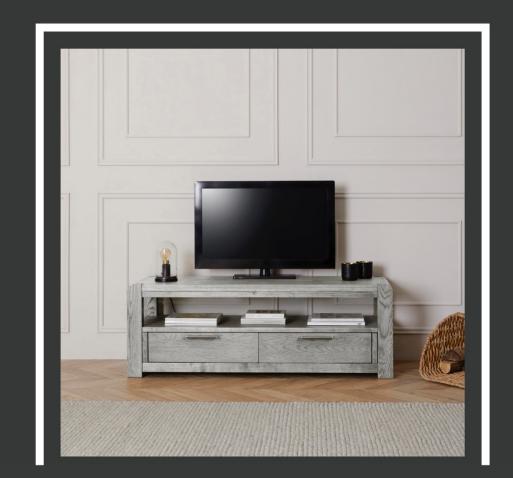

## Dining & Occasional

**Nest of table** 6150 for FA version W500 x H550 x D400mm

**Coffee table** 6151 for FA version W1150 x H500 x D550mm

**Entertainment unit** 6153 for FA version W1400 x H490 x D450mm