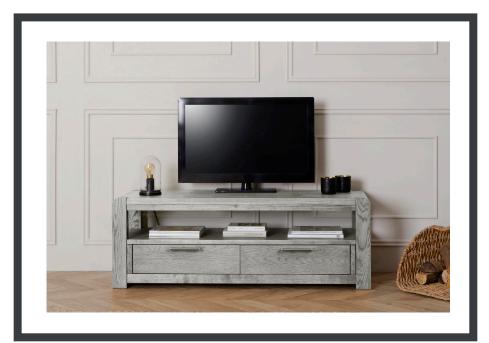

## Dining & Occasional

**Nest of table** 6150 for FA version W500 x H550 x D400mm

**Coffee table** 6151 for FA version W1150 x H500 x D550mm

**Entertainment unit** 6153 for FA version W1400 x H490 x D450mm