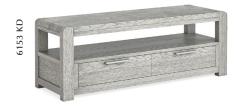

## Dining & Occasional

**Nest of table** 6150 for FA version W500 x H550 x D400mm

**Coffee table** 6151 for FA version W1150 x H500 x D550mm

**Entertainment unit** 6153 for FA version W1400 x H490 x D450mm