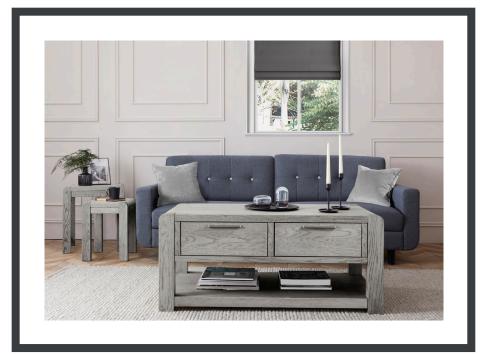

## Dining & Occasional

**Nest of table** 6150 for FA version W500 x H550 x D400mm

**Coffee table** 6151 for FA version W1150 x H500 x D550mm

**Entertainment unit** 6153 for FA version W1400 x H490 x D450mm