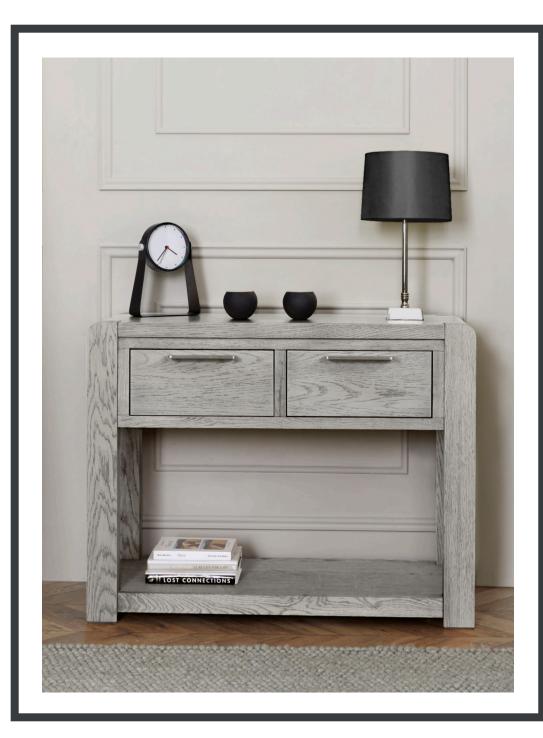

**Console table** W1000 x H780 x D400mm

Small sideboard W985 x H800 x D400mm

Large sideboard W1400 x H800 x D400mm