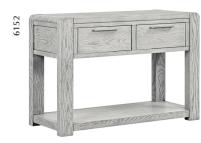

**Console table** W1000 x H780 x D400mm

Small sideboard W985 x H800 x D400mm

Large sideboard W1400 x H800 x D400mm