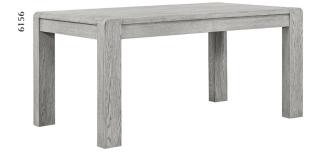

## Dining & Occasional

Ext. Dining Table W1600/2100 x H770 x D900mm

.....

Bench 6158 with set of 3 cushions 7701

**Compact Ext.Dining Table** W1350/1750 x H770 x D800mm

op
<td

**Bench** W1300 x H460 x D350mm

Amersham is a modern Grey Oak range which brings a fresh twist to any interior. The range features a radiused butchers' block top and has been finished in a durable grey stain, bringing out the natural grain of the timber. The Dining table extends from 160cm to 210cm, which can be paired with either a bench or a fully upholstered dining chair.