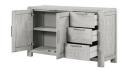

**Console table** W1000 x H780 x D400mm

Small sideboard W985 x H800 x D400mm

Large sideboard W1400 x H800 x D400mm