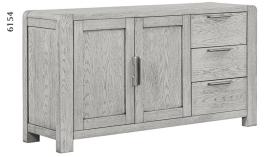

**Console table** W1000 x H780 x D400mm

Small sideboard W985 x H800 x D400mm

Large sideboard W1400 x H800 x D400mm