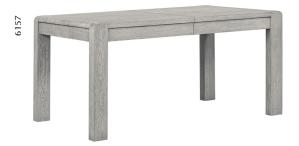

## Dining & Occasional

Ext. Dining Table W1600/2100 x H770 x D900mm

.....

Bench 6158 with set of 3 cushions 7701

**Compact Ext.Dining Table** W1350/1750 x H770 x D800mm

op
<td

**Bench** W1300 x H460 x D350mm

Amersham is a modern Grey Oak range which brings a fresh twist to any interior. The range features a radiused butchers' block top and has been finished in a durable grey stain, bringing out the natural grain of the timber. The Dining table extends from 160cm to 210cm, which can be paired with either a bench or a fully upholstered dining chair.