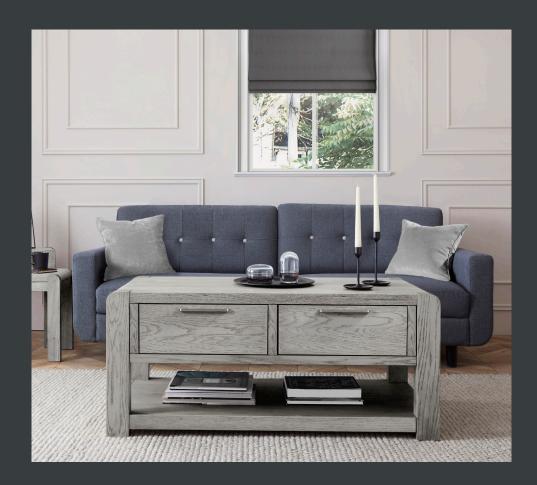

## Dining & Occasional

**Nest of table** 6150 for FA version W500 x H550 x D400mm

**Coffee table** 6151 for FA version W1150 x H500 x D550mm

**Entertainment unit** 6153 for FA version W1400 x H490 x D450mm