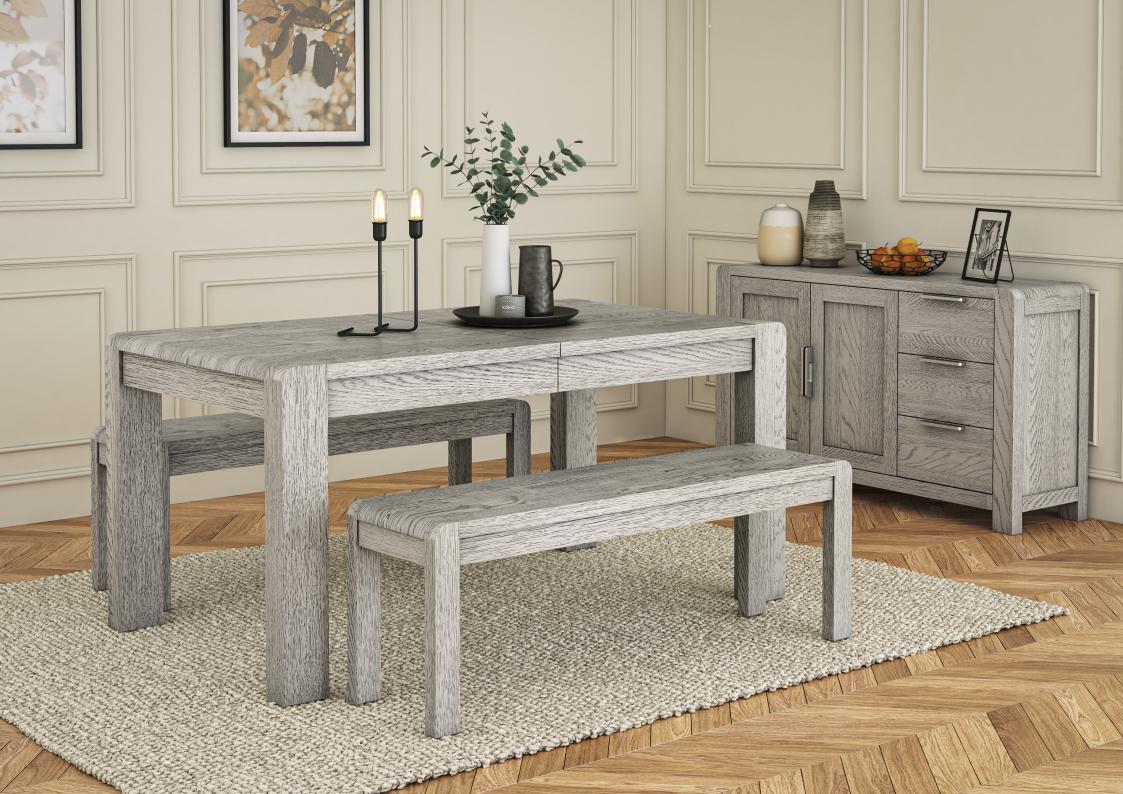

## Dining & Occasional

Ext. Dining Table W1600/2100 x H770 x D900mm

.....

Bench 6158 with set of 3 cushions 7701

**Compact Ext.Dining Table** W1350/1750 x H770 x D800mm

op
<td

**Bench** W1300 x H460 x D350mm

Amersham is a modern Grey Oak range which brings a fresh twist to any interior. The range features a radiused butchers' block top and has been finished in a durable grey stain, bringing out the natural grain of the timber. The Dining table extends from 160cm to 210cm, which can be paired with either a bench or a fully upholstered dining chair.