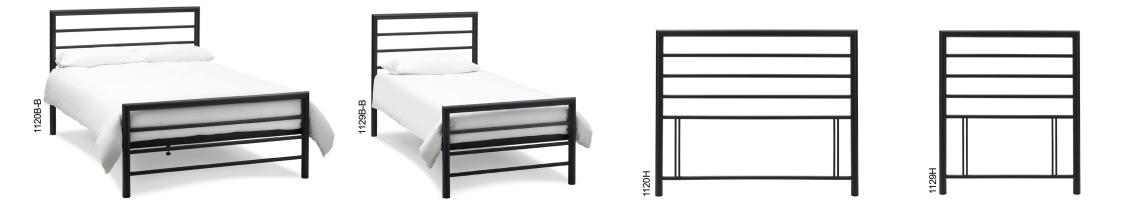

## SHINY NICKEL & BLACK NICKEL

| HEADBOARD |       |  |
|-----------|-------|--|
| 1129H     | 90CM  |  |
| 1124H     | 122CM |  |
| 1120H     | 135CM |  |
| 1126H     | 150CM |  |

| MATT BLACK    | MATT BLACK  |
|---------------|-------------|
| BEDSTEAD      | HEADBOARD   |
| 1129B-B 90CM  | 1129H 90CM  |
| 1124B-B 122CM | 1124H 122CM |
| 1120B-B 135CM | 1120H 135CM |
| 1126B-B 150CM | 1126H 150CM |