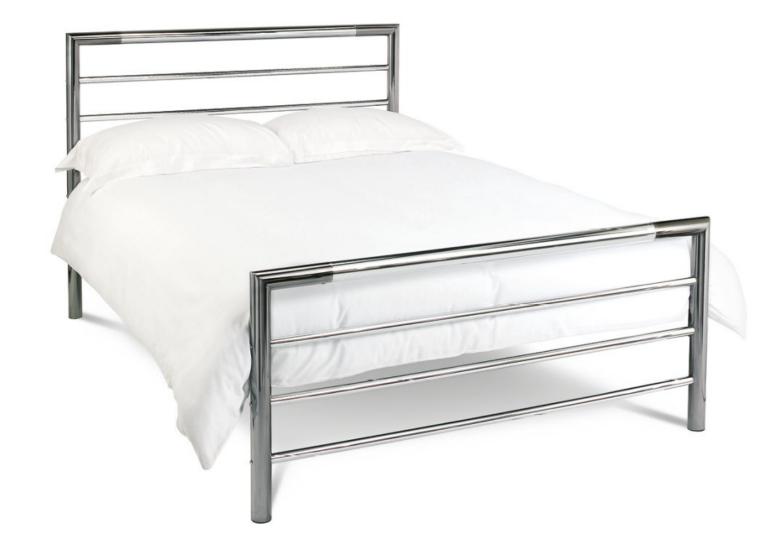

## SHINY NICKEL & BLACK NICKEL

| RF | DSI | EAD |
|----|-----|-----|
|    |     |     |

| 1129B-B | 90CM  |
|---------|-------|
| 1124B-B | 122CM |
| 1120B-B | 135CM |
| 1126B-B | 150CM |
|         |       |

## SHINY NICKEL & BLACK NICKEL

| HEADBOARD |       |  |
|-----------|-------|--|
| 1129H     | 90CM  |  |
| 1124H     | 122CM |  |
| 1120H     | 135CM |  |
| 1126H     | 150CM |  |

| MATT BLACK    | MATT BLACK  |
|---------------|-------------|
| BEDSTEAD      | HEADBOARD   |
| 1129B-B 90CM  | 1129H 90CM  |
| 1124B-B 122CM | 1124H 122CM |
| 1120B-B 135CM | 1120H 135CM |
| 1126B-B 150CM | 1126H 150CM |