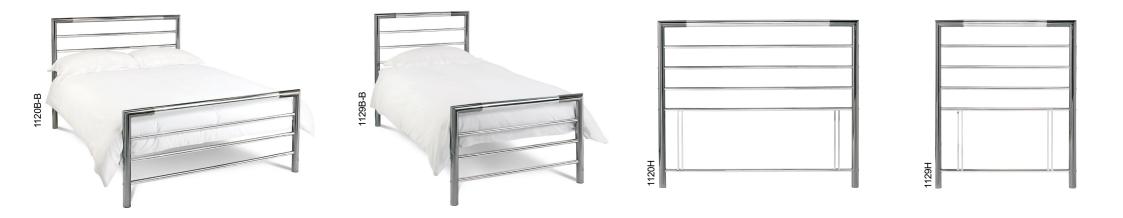

## SHINY NICKEL & BLACK NICKEL

| RF | DSI | EAD |
|----|-----|-----|
|    |     |     |

| 1129B-B | 90CM  |
|---------|-------|
| 1124B-B | 122CM |
| 1120B-B | 135CM |
| 1126B-B | 150CM |
|         |       |

## SHINY NICKEL & BLACK NICKEL

| HEADBOARD |       |  |
|-----------|-------|--|
| 1129H     | 90CM  |  |
| 1124H     | 122CM |  |
| 1120H     | 135CM |  |
| 1126H     | 150CM |  |

| MATT BLACK    | MATT BLACK  |
|---------------|-------------|
| BEDSTEAD      | HEADBOARD   |
| 1129B-B 90CM  | 1129H 90CM  |
| 1124B-B 122CM | 1124H 122CM |
| 1120B-B 135CM | 1120H 135CM |
| 1126B-B 150CM | 1126H 150CM |