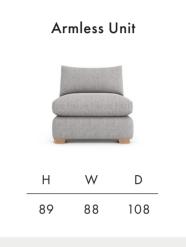

## **Calibra**

**Timber Frame** Sturdy and reliable, this hardwood frame is made with sustainably sourced timber. Put together by skilled craftsmen, by hand in the UK, this sofa is made to last.

**Seat Cushions** Choose from two cosy seat cushion options: