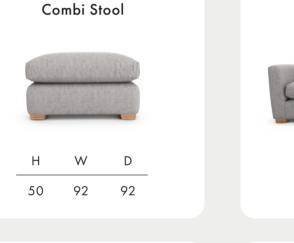

## **Calibra**

**Timber Frame** Sturdy and reliable, this hardwood frame is made with sustainably sourced timber. Put together by skilled craftsmen, by hand in the UK, this sofa is made to last.

**Seat Cushions** Choose from two cosy seat cushion options: