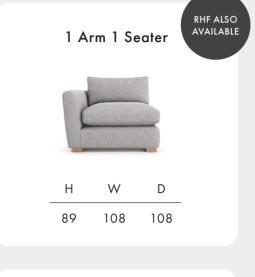

## **Calibra**

**Timber Frame** Sturdy and reliable, this hardwood frame is made with sustainably sourced timber. Put together by skilled craftsmen, by hand in the UK, this sofa is made to last.

**Seat Cushions** Choose from two cosy seat cushion options: