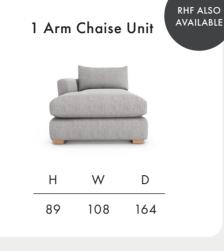

## **Calibra**

**Timber Frame** Sturdy and reliable, this hardwood frame is made with sustainably sourced timber. Put together by skilled craftsmen, by hand in the UK, this sofa is made to last.

**Seat Cushions** Choose from two cosy seat cushion options: