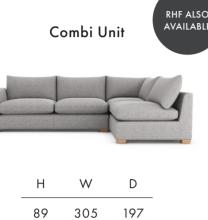

## **Calibra**

**Timber Frame** Sturdy and reliable, this hardwood frame is made with sustainably sourced timber. Put together by skilled craftsmen, by hand in the UK, this sofa is made to last.

**Seat Cushions** Choose from two cosy seat cushion options: