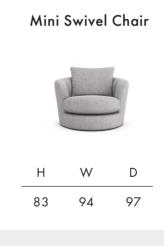

## **Calibra**





**Timber Frame** Sturdy and reliable, this hardwood frame is made with sustainably sourced timber. Put together by skilled craftsmen, by hand in the UK, this sofa is made to last.

**Seat Cushions** Choose from two cosy seat cushion options:

Fibre, cloud-like and squishy, with a soft sit that invites you to sink in.

Foam, that bounces back for an ultra low maintenance sit, and a comfortable cocoon of support.

Feet Available in shades Walnut, Weathered Oak (wood) & Chrome (metal).

Scatter Cushions Soft and inviting, our duck feather scatter cushions are 100% responsibly sourced. You can purchase these individually, or as a pack that includes x2 large, x2

medium, x2 small and a bolster. Simply choose a fabric per pair from this book.