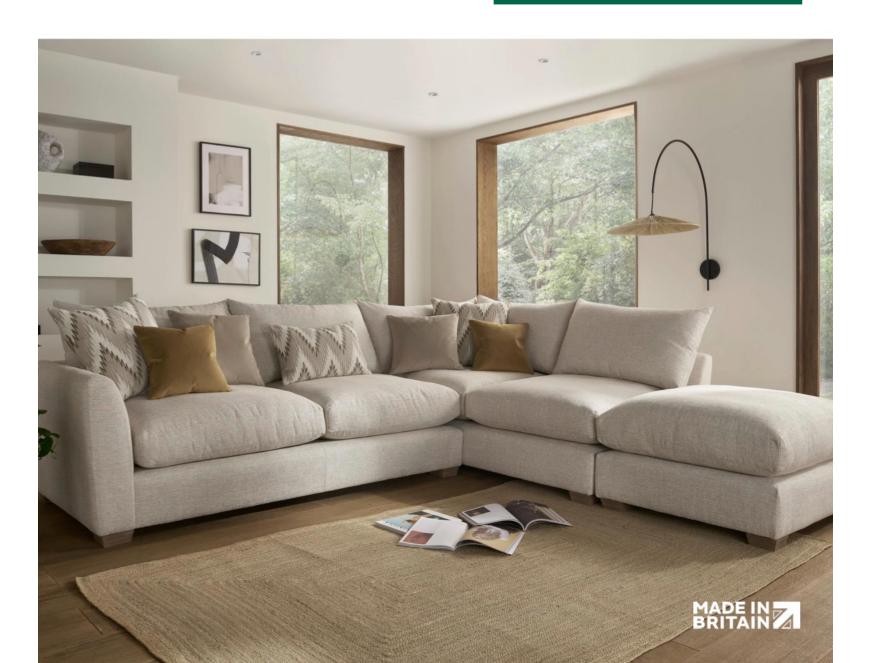

## **Calibra**

**Timber Frame** Sturdy and reliable, this hardwood frame is made with sustainably sourced timber. Put together by skilled craftsmen, by hand in the UK, this sofa is made to last.

**Seat Cushions** Choose from two cosy seat cushion options:

Fibre, cloud-like and squishy, with a soft sit that invites you to sink in.

Foam, that bounces back for an ultra low maintenance sit, and a comfortable cocoon of support.

Feet Available in shades Walnut, Weathered Oak (wood) & Chrome (metal).

Scatter Cushions Soft and inviting, our duck feather scatter cushions are 100% responsibly sourced. You can purchase these individually, or as a pack that includes x2 large, x2

medium, x2 small and a bolster. Simply choose a fabric per pair from this book.