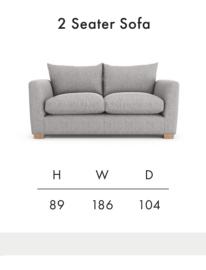

## **Calibra**

**Timber Frame** Sturdy and reliable, this hardwood frame is made with sustainably sourced timber. Put together by skilled craftsmen, by hand in the UK, this sofa is made to last.

**Seat Cushions** Choose from two cosy seat cushion options: