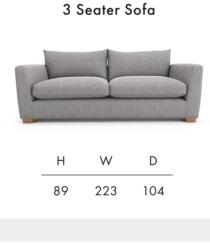

## **Calibra**

**Timber Frame** Sturdy and reliable, this hardwood frame is made with sustainably sourced timber. Put together by skilled craftsmen, by hand in the UK, this sofa is made to last.

**Seat Cushions** Choose from two cosy seat cushion options: