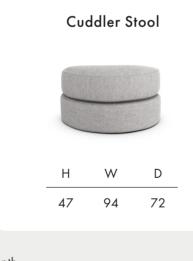

## **Calibra**





**Timber Frame** Sturdy and reliable, this hardwood frame is made with sustainably sourced timber. Put together by skilled craftsmen, by hand in the UK, this sofa is made to last.

**Seat Cushions** Choose from two cosy seat cushion options:

Fibre, cloud-like and squishy, with a soft sit that invites you to sink in.

Foam, that bounces back for an ultra low maintenance sit, and a comfortable cocoon of support.

Feet Available in shades Walnut, Weathered Oak (wood) & Chrome (metal).

Scatter Cushions Soft and inviting, our duck feather scatter cushions are 100% responsibly sourced. You can purchase these individually, or as a pack that includes x2 large, x2

medium, x2 small and a bolster. Simply choose a fabric per pair from this book.