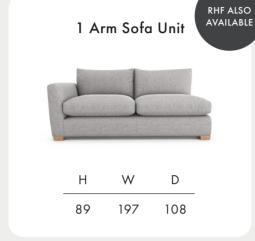

## **Calibra**

**Timber Frame** Sturdy and reliable, this hardwood frame is made with sustainably sourced timber. Put together by skilled craftsmen, by hand in the UK, this sofa is made to last.

**Seat Cushions** Choose from two cosy seat cushion options: