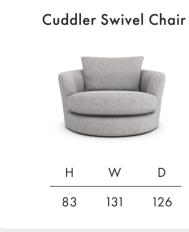

## **Calibra**

**Timber Frame** Sturdy and reliable, this hardwood frame is made with sustainably sourced timber. Put together by skilled craftsmen, by hand in the UK, this sofa is made to last.

**Seat Cushions** Choose from two cosy seat cushion options: