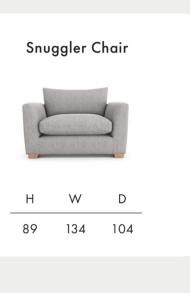

## **Calibra**

**Timber Frame** Sturdy and reliable, this hardwood frame is made with sustainably sourced timber. Put together by skilled craftsmen, by hand in the UK, this sofa is made to last.

**Seat Cushions** Choose from two cosy seat cushion options: