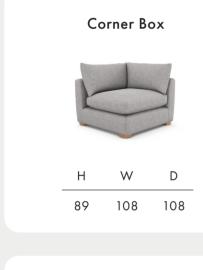

## **Calibra**

**Timber Frame** Sturdy and reliable, this hardwood frame is made with sustainably sourced timber. Put together by skilled craftsmen, by hand in the UK, this sofa is made to last.

**Seat Cushions** Choose from two cosy seat cushion options: