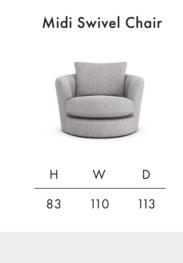

## **Calibra**





**Timber Frame** Sturdy and reliable, this hardwood frame is made with sustainably sourced timber. Put together by skilled craftsmen, by hand in the UK, this sofa is made to last.

**Seat Cushions** Choose from two cosy seat cushion options:

Fibre, cloud-like and squishy, with a soft sit that invites you to sink in.

Foam, that bounces back for an ultra low maintenance sit, and a comfortable cocoon of support.

Feet Available in shades Walnut, Weathered Oak (wood) & Chrome (metal).

Scatter Cushions Soft and inviting, our duck feather scatter cushions are 100% responsibly sourced. You can purchase these individually, or as a pack that includes x2 large, x2

medium, x2 small and a bolster. Simply choose a fabric per pair from this book.