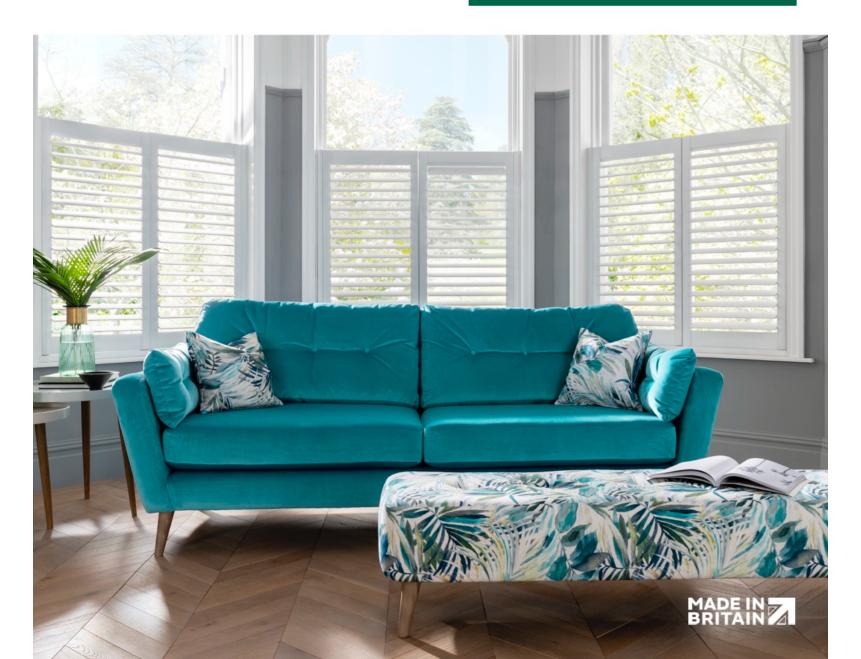

## Murcia

**Timber Frame** Sturdy and reliable, this hardwood frame is made with sustainably sourced timber. Put together by skilled craftsmen, by hand in the UK, this sofa is made to last.

**Seat Cushions** Foam, that bounces back for an ultra low maintenance sit, and a comfortable cocoon of support.

REVERSIBLE

Feet Available in shades Walnut, Weathered Oak (wood), Chrome & Brass (metal).

**Scatter Cushions** Soft and inviting, our duck feather scatter cushions are 100% responsibly sourced. They're included, too - simply choose a fabric **per pair** from this book.