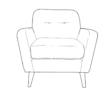

Standard Chair

84 89 93

**Cuddler Stool** 

H W D
42 115 65

Medium Bench Stool

H W D 40 96 45

Dimensions shown in cm. H = height, W = width, D = depth