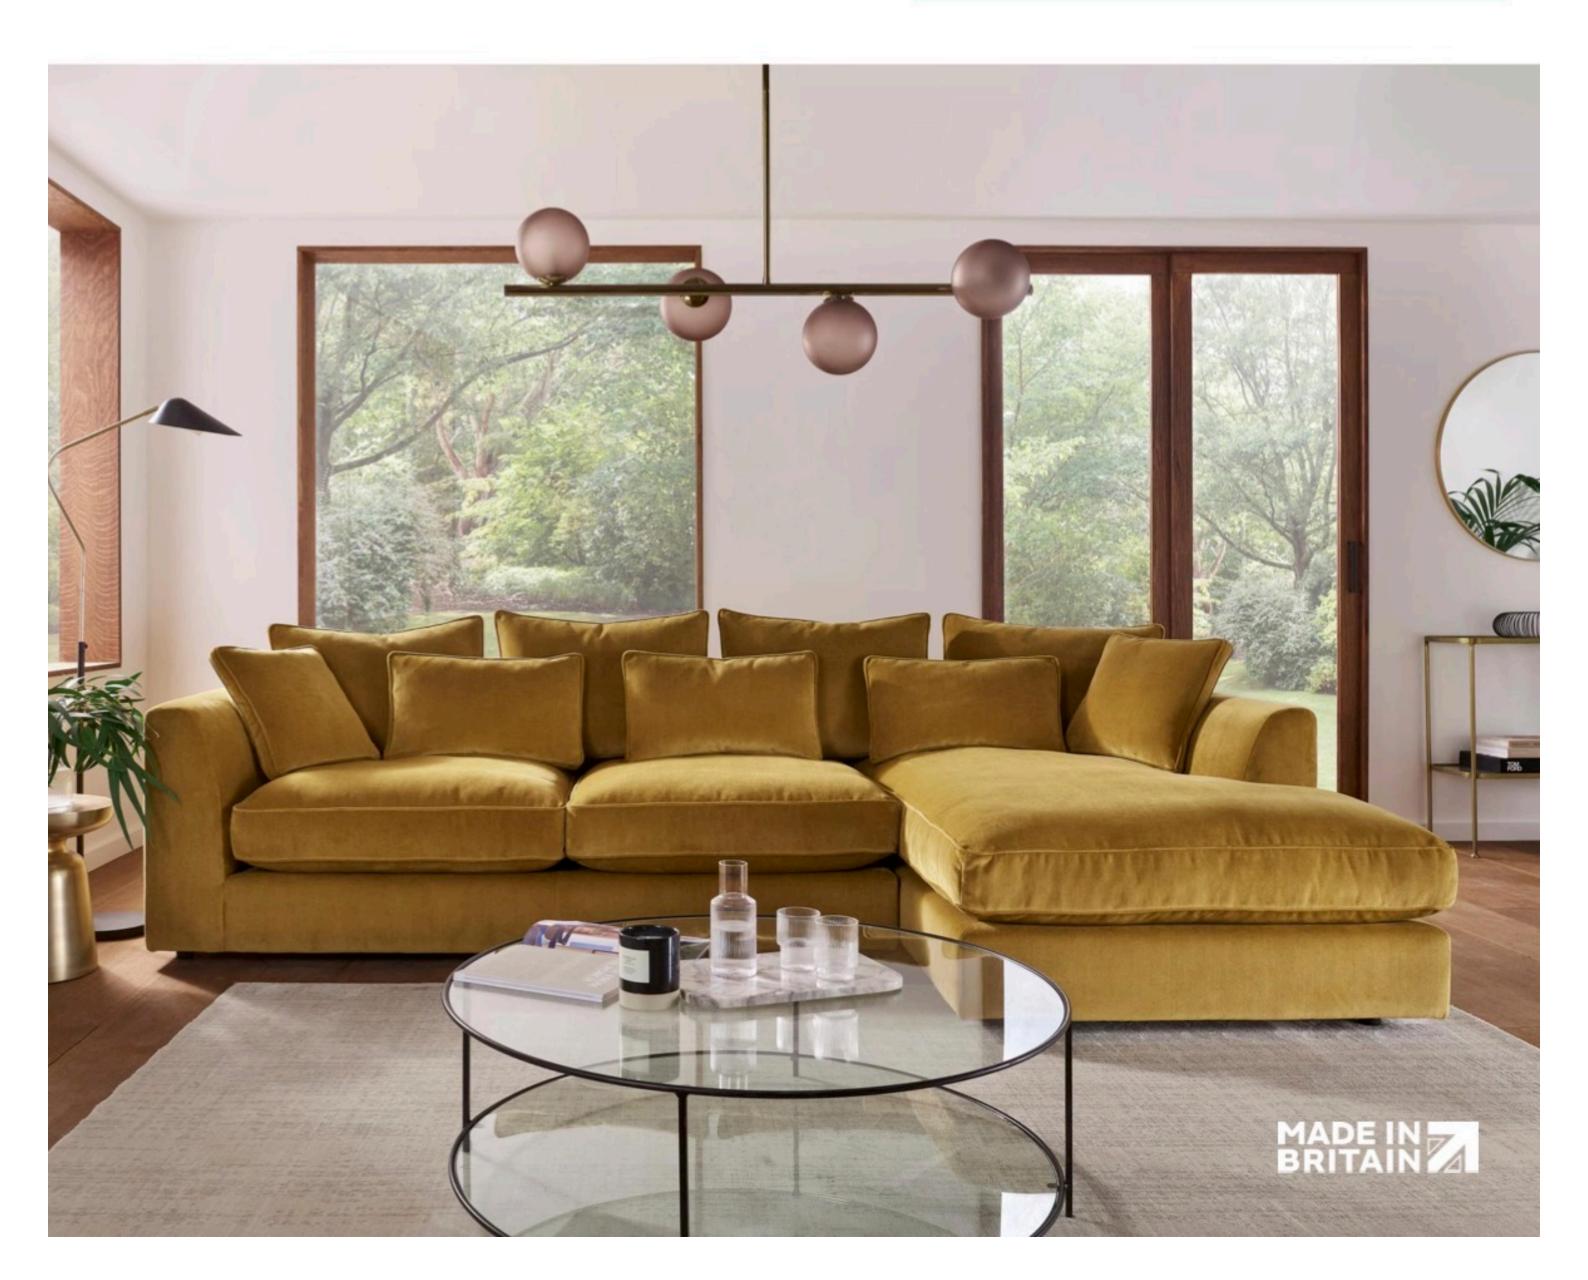

## **New Trend**

**Timber Frame** Sturdy and reliable, this hardwood frame is made with sustainably sourced timber. Put together by skilled craftsmen, by hand in the UK, this sofa is made to last.

**Seat Cushions** Choose from two cosy seat cushion options:

Fibre, cloud-like and squishy, with a soft sit that invites you to sink in.

Foam, that bounces back for an ultra low maintenance sit, and a comfortable cocoon of support.

**Feet** This sofa sits on unseen glides.

Scatter Cushions Soft and inviting, our duck feather scatter cushions are 100% responsibly sourced. They're included, and they'll be supplied in the same body fabric you choose.

Dimensions shown in cm. H = height, W = width, D = depth