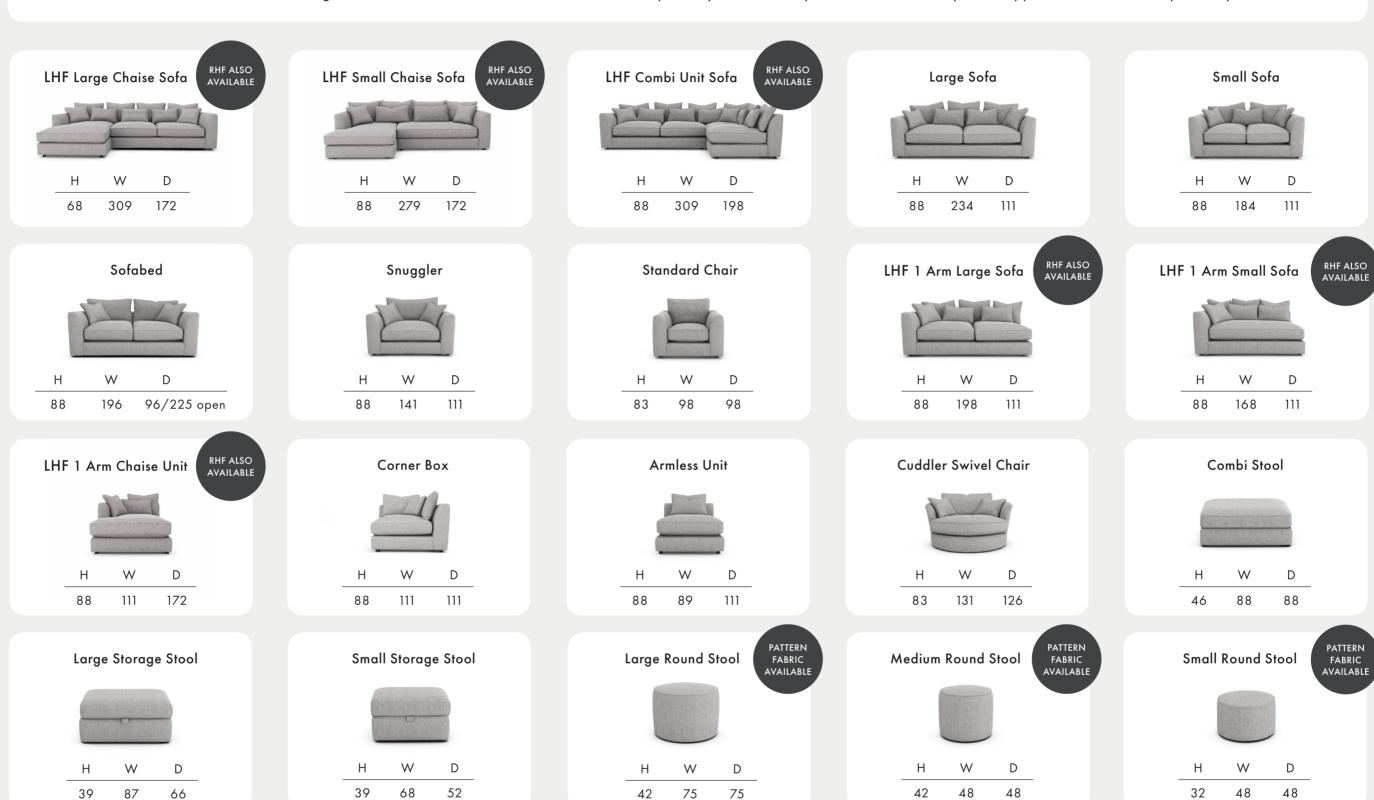

Scatter Cushions Soft and inviting, our duck feather scatter cushions are 100% responsibly sourced. They're included, and they'll be supplied in the same body fabric you choose.

Dimensions shown in cm. H = height, W = width, D = depth