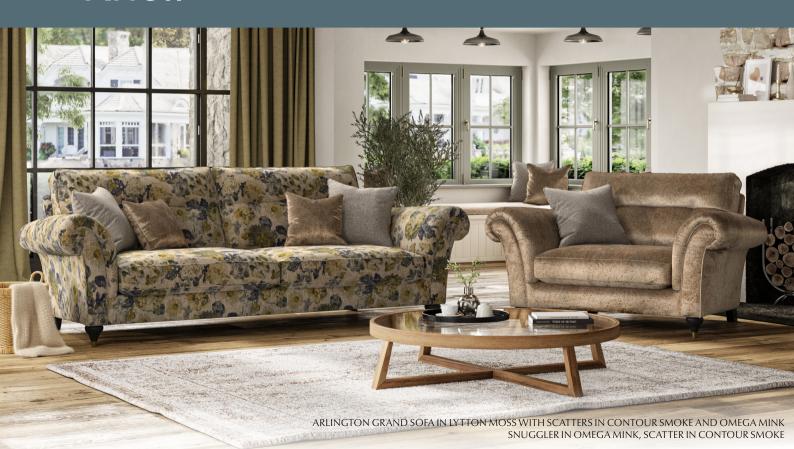

## Arlington

Introducing the timeless elegance of Arlington, a classic addition to our Modern Country collection. Crafted with beautiful scrolled arms and generously deep seat cushions, Arlington embodies a classic charm that seamlessly complements any style decor.

Meticulously handmade in Britain by our skilled craftsmen, Arlington boasts our latest innovation in premium comfort technology. This exquisite collection is available as a Chair, Snuggler, Two Seater Sofa, and Grand Sofa, Select from a vast range of soft-to-touch fabrics and choose among four distinct wood finishes, allowing you to customise your furniture to suit your personal style. Standard scatter cushions included.

**SOFAS & CHAIR** 

CHAIR H 92cm W 104cm D 105cm SH 51cm SW 50cm SD 61cm AH 73cm

LARGE TWO SEATER SOFA H 92cm W 210cm D 105cm SH 51cm SW 148cm SD 61cm AH 73cm

GRAND SOFA H 92cm W 240cm D 105cm SH 51cm SW 178cm SD 61cm AH 73cm