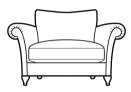

## Arlington

Introducing the timeless elegance of Arlington, a classic addition to our Modern Country collection. Crafted with beautiful scrolled arms and generously deep seat cushions, Arlington embodies a classic charm that seamlessly complements any style decor.

Meticulously handmade in Britain by our skilled craftsmen, Arlington boasts our latest innovation in premium comfort technology. This exquisite collection is available as a Chair, Snuggler, Two Seater Sofa, and Grand Sofa, Select from a vast range of soft-to-touch fabrics and choose among four distinct wood finishes, allowing you to customise your furniture to suit your personal style. Standard scatter cushions included.

**SOFAS & CHAIR** 

CHAIR H 92cm W 104cm D 105cm SH 51cm SW 50cm SD 61cm AH 73cm

LARGE TWO SEATER SOFA H 92cm W 210cm D 105cm SH 51cm SW 148cm SD 61cm AH 73cm

GRAND SOFA H 92cm W 240cm D 105cm SH 51cm SW 178cm SD 61cm AH 73cm