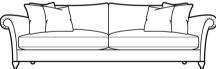

## Arlington

Introducing the timeless elegance of Arlington, a classic addition to our Modern Country collection. Crafted with beautiful scrolled arms and generously deep seat cushions, Arlington embodies a classic charm that seamlessly complements any style decor.

Meticulously handmade in Britain by our skilled craftsmen, Arlington boasts our latest innovation in premium comfort technology. This exquisite collection is available as a Chair, Snuggler, Two Seater Sofa, and Grand Sofa, Select from a vast range of soft-to-touch fabrics and choose among four distinct wood finishes, allowing you to customise your furniture to suit your personal style. Standard scatter cushions included.

**SOFAS & CHAIR** 

CHAIR H 92cm W 104cm D 105cm SH 51cm SW 50cm SD 61cm AH 73cm

LARGE TWO SEATER SOFA H 92cm W 210cm D 105cm SH 51cm SW 148cm SD 61cm AH 73cm

GRAND SOFA H 92cm W 240cm D 105cm SH 51cm SW 178cm SD 61cm AH 73cm