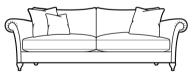

Meticulously handmade in Britain by our skilled craftsmen, Arlington boasts our latest innovation in premium comfort technology. This exquisite collection is available as a Chair, Snuggler, Two Seater Sofa, and Grand Sofa, Select from a vast range of soft-to-touch fabrics and choose among four distinct wood finishes, allowing you to customise your furniture to suit your personal style. Standard scatter cushions included.

**SOFAS & CHAIR** 

CHAIR H 92cm W 104cm D 105cm SH 51cm SW 50cm SD 61cm AH 73cm

LARGE TWO SEATER SOFA H 92cm W 210cm D 105cm SH 51cm SW 148cm SD 61cm AH 73cm

GRAND SOFA H 92cm W 240cm D 105cm SH 51cm SW 178cm SD 61cm AH 73cm