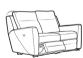

## POWER PLUS

AVAILABLE IN LEATHER OR FABRIC
CORDLESS POWER PACK AVAILABLE

5 YEAR MOTOR AND MECHANSIM

**GUARANTEE ON MOTION PIECES** 

LARGE 2 SEATER SOFA POWER RECLINER H 109cm W 194cm D 97cm SH 51cm SW 160cm SD 49cm AH 68cm FULL RECLINE 169cm

2 SEATER SOFA POWER RECLINER H 109cm W 153.5cm D 97cm SH 51cm SW 120cm SD 49cm AH 68cm FULL RECLINE 169cm

CHAIR POWER RECLINER H 109cm W 94.5cm D 97cm SH 51cm SW 60cm SD 49cm AH 68m FULL RECLINE 169cm

|                | STANDARD | OPTION |
|----------------|----------|--------|
| SEAT INTERIORS | FOAM     |        |
| BACK INTERIORS | FOAM     |        |
| FEET           | GLIDES   |        |