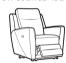

CHAIR POWER RECLINER
H 109cm W 94.5cm D 97cm
SH 51cm SW 60cm SD 49cm
AH 68cm FULL RECLINE 169cm

## POWER PLUS

AVAILABLE IN LEATHER OR FABRIC
CORDLESS POWER PACK AVAILABLE

5 YEAR MOTOR AND MECHANSIM

**GUARANTEE ON MOTION PIECES** 

LARGE 2 SEATER SOFA POWER RECLINER H 109cm W 194cm D 97cm SH 51cm SW 160cm SD 49cm AH 68cm FULL RECLINE 169cm