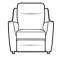

### **SOFAS & CHAIR**

LARGE 2 SEATER SOFA H 109cm W 194cm D 97cm SH 51cm SW 160cm SD 49cm AH 68cm

LARGE 2 SEATER SOFA POWER RECLINER H 109cm W 194cm D 97cm SH 51cm SW 160cm SD 49cm AH 68cm FULL RECLINE 169cm

2 SEATER SOFA H 109cm W 153.5cm D 97cm SH 51cm SW 120cm SD 49cm AH 68cm

2 SEATER SOFA POWER RECLINER H 109cm W 153.5cm D 97cm SH 51cm SW 120cm SD 49cm AH 68cm FULL RECLINE 169cm

CHAIR H 109cm W 94.5cm D 97cm SH 51cm SW 60cm SD 49cm AH 68m

CHAIR POWER RECLINER
H 109cm W 94.5cm D 97cm
SH 51cm SW 60cm SD 49cm
AH 68cm FULL RECLINE 169cm