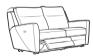

### **SOFAS & CHAIR**

LARGE 2 SEATER SOFA H 109cm W 194cm D 97cm SH 51cm SW 160cm SD 49cm AH 68cm

LARGE 2 SEATER SOFA POWER RECLINER H 109cm W 194cm D 97cm SH 51cm SW 160cm SD 49cm AH 68cm FULL RECLINE 169cm